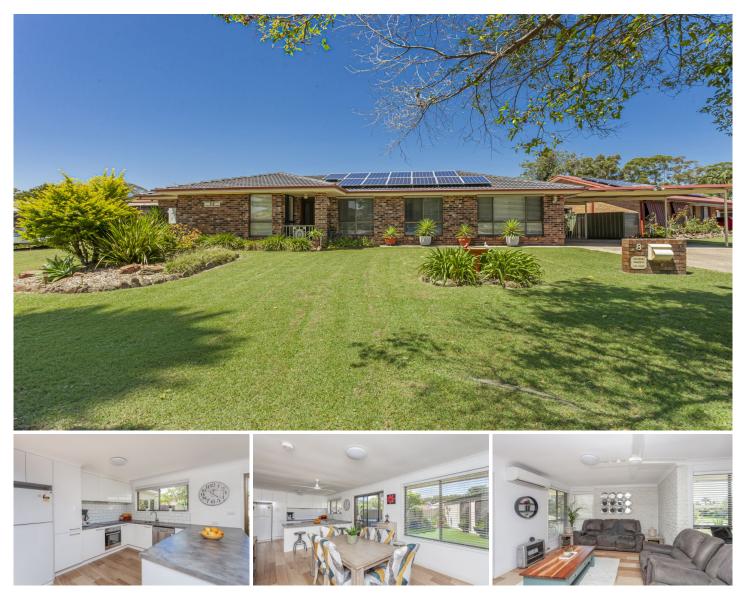

## 8 Bowman Drive Raymond Terrace NSW

A stunning transformation of a Lakeside Estate home with a private back yard oasis. This home is situated in short distance to local schools, Tavern, shops and public transport. With the added bonus of a cycle track at the end of the cul-de-sac.

This home features;

- Large living area with built in display unit and split system air conditioner
- Modern look kitchen with dishwasher and breakfast bar
- Open plan dining room off kitchen area
- 4 bedrooms, 3 with built-ins, all have ceiling fans
- Main bedroom has RC/AC & mirrored robes
- Modern bathroom with floor to ceiling tiles, separate toilet - Double carport with drive thru access to double colourbond garage with workshop, sink and a 2nd toilet
- Outdoor living room with built-in bench top and plenty of