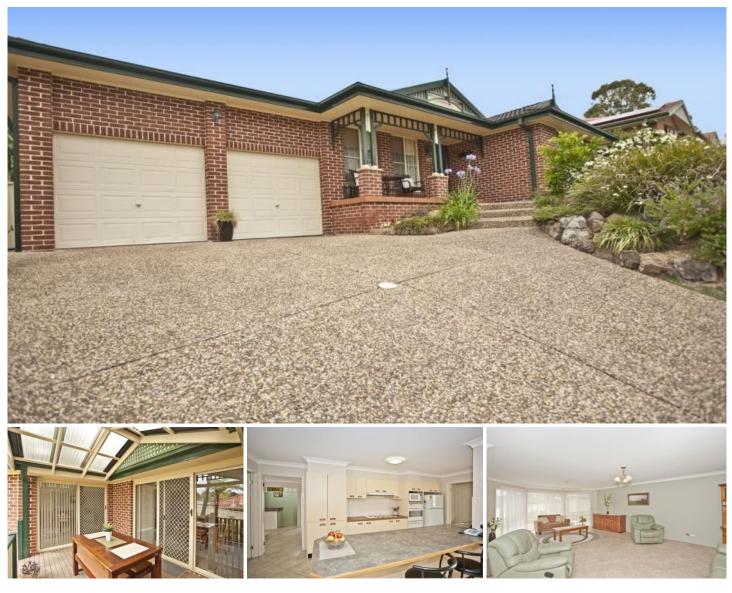

## 11 Loftus Place Raymond Terrace NSW

This immaculate home located in popular Riverview Ridge features:

\*4 bedrooms all with built in robes

- \*Ensuite & mirrored robe to main
- \*Spacious formal lounge
- \*Separate formal dining with built in bar
- \*Tiles to all traffic areas

\*Galley style kitchen with plenty of cupboard & bench space

- \*Family room off the kitchen
- \*Large solarium rumpus room to the rear off home
- \*Both family & rumpus room open out to covered entertaining deck
- \*3 way bathroom
- \*Backyard gazebo
- \*Double garage with internal access

4 🛤 2 🚔 2 🚔

View : https://www.dowlingterrace.com.au/lease/nsw/por t-stephens/raymond-terrace/residential/house/77 90515

Rental Department 02 4987 2226