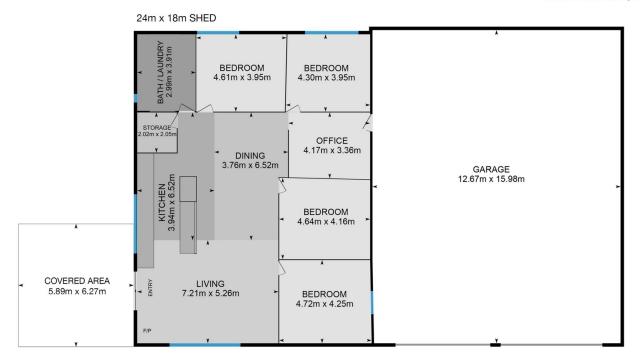

## **57 Ironbark Drive CLARENCE TOWN NSW**

Wanting to build your dream home when the time is right? Or have a weekend getaway on your own private 35.43 acres, you can do just that! The spacious shed on the property will mean you don't have to compromise on that rural lifestyle while perfecting your plans.

## Features:

- 24m x 18m insulated shed sitting on a 150mm thick concrete slab
- Impressive layout
- ADSL 2, phoneline and underground power to the shed
- 37,000L water tank
- Dam with 3ML capacity
- Fenced boundaries
- Cleared area for building