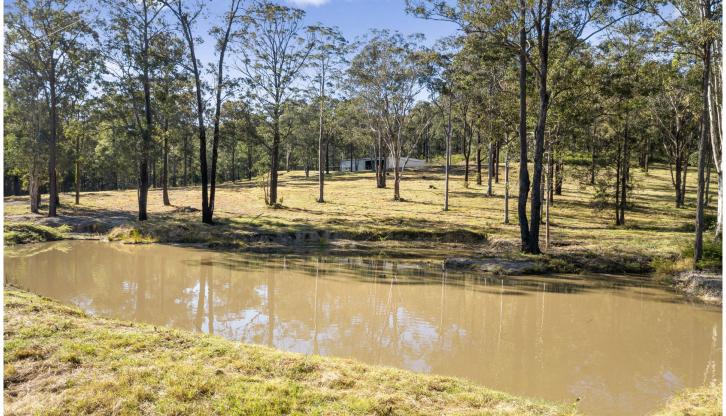

## Features:

- 24m x 18m insulated shed sitting on a 150mm thick concrete slab
- Impressive layout
- ADSL 2, phoneline and underground power to the shed
- 37,000L water tank
- Dam with 3ML capacity
- Fenced boundaries
- Cleared area for building