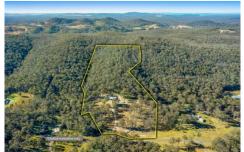

## **57 Ironbark Drive CLARENCE TOWN NSW**

Wanting to build your dream home when the time is right? Or have a weekend getaway on your own private 35.43 acres, you can do just that! The spacious shed on the property will mean you don't have to compromise on that rural lifestyle while perfecting your plans.

## Features:

- 24m x 18m insulated shed sitting on a 150mm thick concrete slab
- Impressive layout
- ADSL 2, phoneline and underground power to the shed
- 37,000L water tank
- Dam with 3ML capacity
- Fenced boundaries
- Cleared area for building