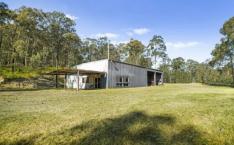

## Features:

- 24m x 18m insulated shed sitting on a 150mm thick concrete slab
- Impressive layout
- ADSL 2, phoneline and underground power to the shed
- 37,000L water tank
- Dam with 3ML capacity
- Fenced boundaries
- Cleared area for building