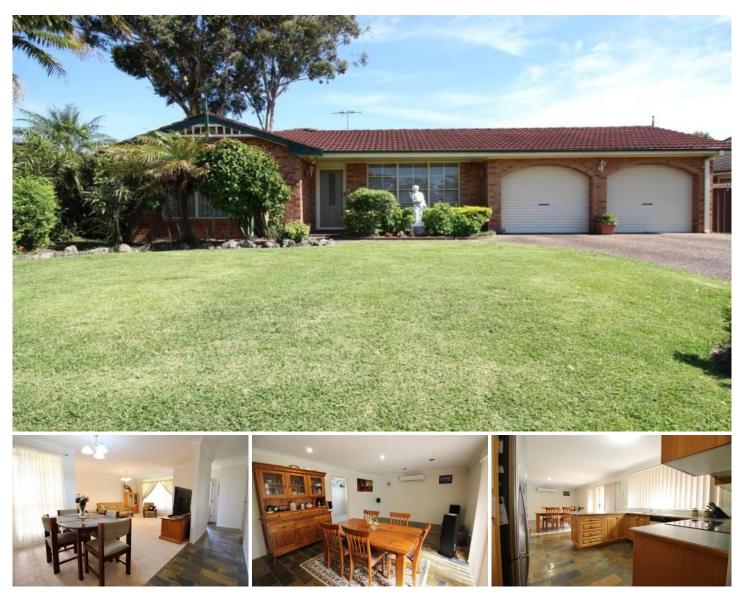

26 Benjamin Lee Drive RAYMOND TERRACE NSW

This well presented and conveniently located home is close to schools, Lakeside Village Shops and Tavern, and local transport and facilities.

## Features:

\*4 Bedrooms, all with built-in robes and ceiling fans

- \*Ensuite to main bedroom
- \*Open plan kitchen and living room with air conditioning
- \*Formal lounge and dining room
- \*Stylish kitchen with new oven and dishwasher
- \*Covered pergola perfect for entertaining
- \*Fully fenced, immaculate yards

\*Double garage with automatic roller doors and drive through access

\*\*Visit dowlingterrace.com.au, realestate.com.au or

## 4 🛤 2 🚔 2 🚘

View : https://www.dowlingterrace.com.au/lease/nsw/por t-stephens/raymond-terrace/residential/house/77 97858

https://www.dowlingterrace.com.au