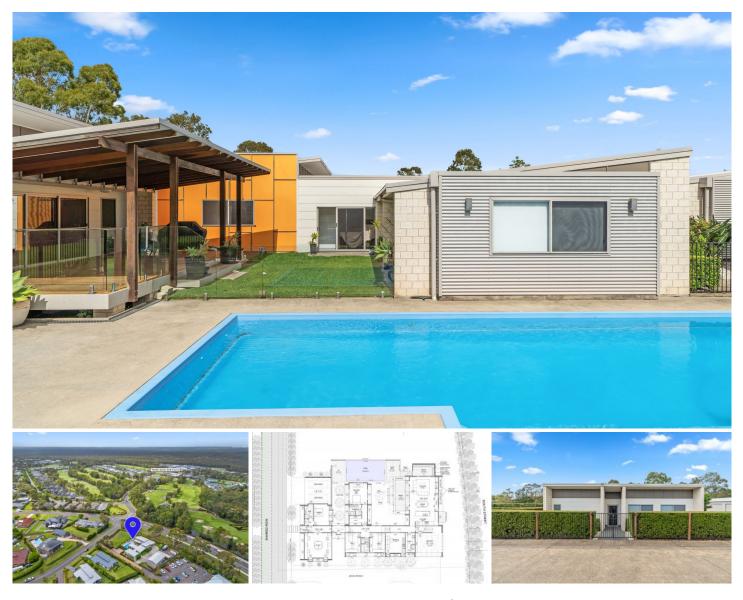

## 1C Sylvan Avenue Medowie NSW

This architecturally designed, 4 bedroom haven offers the perfect blend of modern elegance and comfort. Boasting an array of impressive features, this property is sure to please even the most discerning of tenants.

The heart of this residence is the well-appointed kitchen with dishwasher, gas cooktop, and stainless steel appliances. The kitchen overlooks the open plan living and dining space, adorned with floor-to-ceiling curtains, which seamlessly flows out to the entertainer's deck overlooking the sparkling pool. Whether you're hosting a BBQ or simply enjoying a quiet moment of solitude, this space caters to all your needs.

The master bedroom wing is a true retreat, with a spacious layout, including ensuite, large walk-in wardrobe, and private access to the pool area. Imagine waking up to a

View : https://www.dowlingterrace.com.au/lease/nsw/por t-stephens/medowie/residential/house/7815827