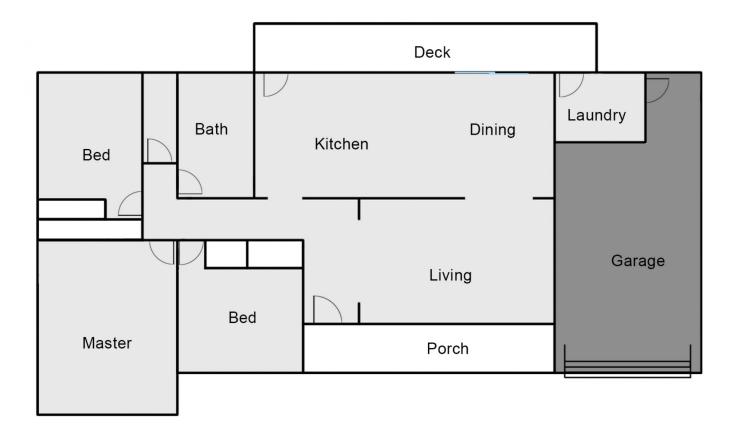

## 3 Lynista Close RAYMOND TERRACE NSW

Set on a large 765sqm lot in sought after Roslyn Park Estate and in a quiet cul-de-sac of only 5 dwellings. This ideal 1st home or investment features;

\* 3 bedrooms, all with built-in wardrobes

- \* Formal lounge room
- \* Combined kitchen and dining
- \* Modern galley style kitchen with loads of cupboard and bench space
- \* Polished timber floors to all living areas
- \* Oversized, 1 1/2 car, garage
- \* Huge back yard with 34m rear boundary

View

Craig Higgins 02 4987 2226

Disclaimer This floor and site plan including fotures, furniture, measurements and dimension are approximate and for illustrative purposes only. This floor plan gives not guarantee, warranty or representation of accuracy and layout. All enquiries must be directed to the agent or pary representing this floor plan