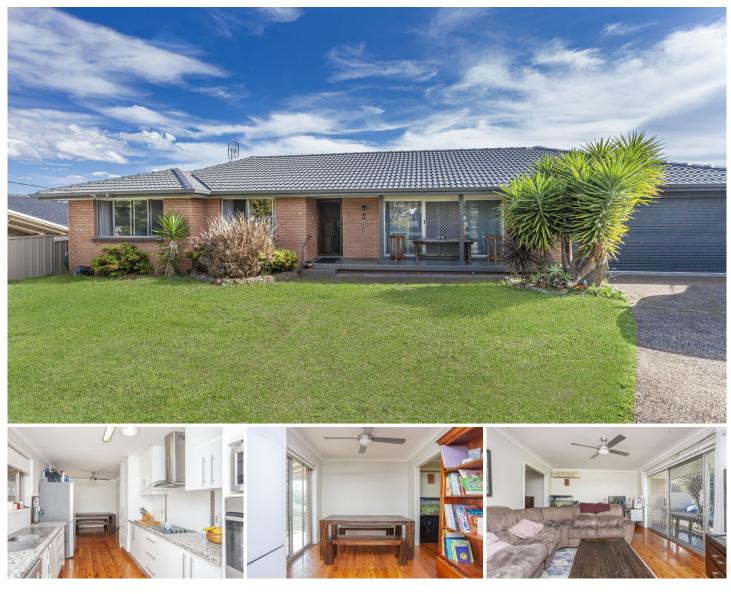

## 3 Lynista Close RAYMOND TERRACE NSW

Set on a large 765sqm lot in sought after Roslyn Park Estate and in a quiet cul-de-sac of only 5 dwellings. This ideal 1st home or investment features;

\* 3 bedrooms, all with built-in wardrobes

- \* Formal lounge room
- \* Combined kitchen and dining
- \* Modern galley style kitchen with loads of cupboard and bench space
- \* Polished timber floors to all living areas
- \* Oversized, 1 1/2 car, garage
- \* Huge back yard with 34m rear boundary

EXTRAS INCLUDE: RC/AC, CEILING FANS AND DISHWASHER

Please note there is currently a lease on this property that

Land Size : 765 sqm

: https://www.dowlingterrace.com.au/sale/ns w/port-stephens/raymond-terrace/residential /house/7818365