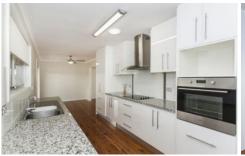

#### 3 Lynista Close Raymond Terrace NSW

Located in Roslyn Park in a quiet little cul-de-sac, this renovated home sits on a large lot and is only a 4 minute drive to the CBD. Featuring:

- \* 3 bedrooms, all with built-in wardrobes
- \* Formal lounge room with air conditioner
- \* Combined kitchen and dining space
- \* Modern galley style kitchen with loads of cupboard and dishwasher
- \* Polished timber floors to all living areas
- \* Oversized, 1 1/2 car, garage
- \* Huge back yard with 34m rear boundary