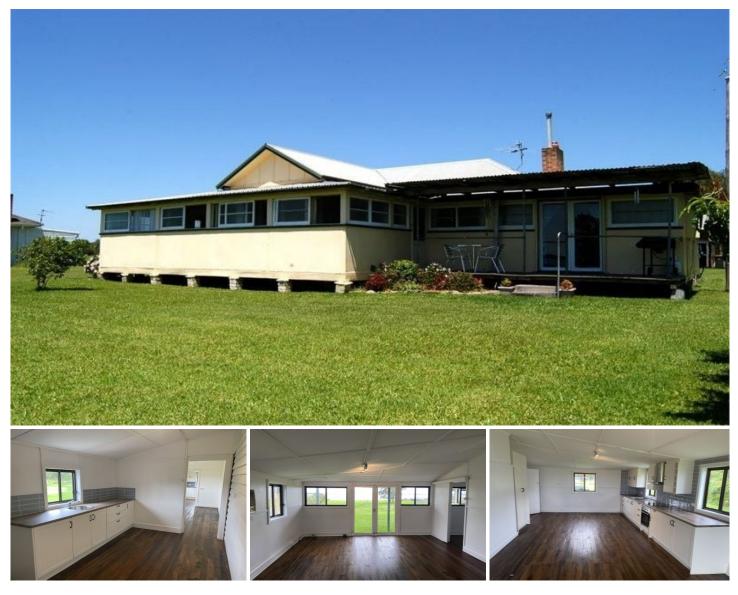

## 246 Lilleys Road Swan Bay NSW

This renovated home couldn't be in a better location - water views! Located less than 25 minutes from Raymond Terrace. Features;

- As new paintwork and flooring throughout

- As new kitchen with ample storage and stainless steel appliances

- Formal entry/sitting room
- Neat and tidy bathroom with separate toilet
- 4 good sized bedrooms
- Combined living dining area off kitchen

- Glass doors from living opens out to covered rear patio with water views

- Rear sunroom that could be converted to bedroom or second living space

- Access to water frontage

View : https://www.dowlingterrace.com.au/lease/nsw/por t-stephens/swan-bay/residential/house/7830788