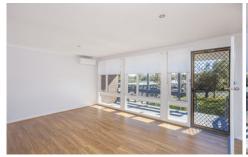

#### Features:

- \* 3 generous sized bedrooms all with built-in robes
- \* RC/AC to main
- \* Formal lounge
- \* Modern bathroom
- \* Well appointed kitchen with stainless steel appliances