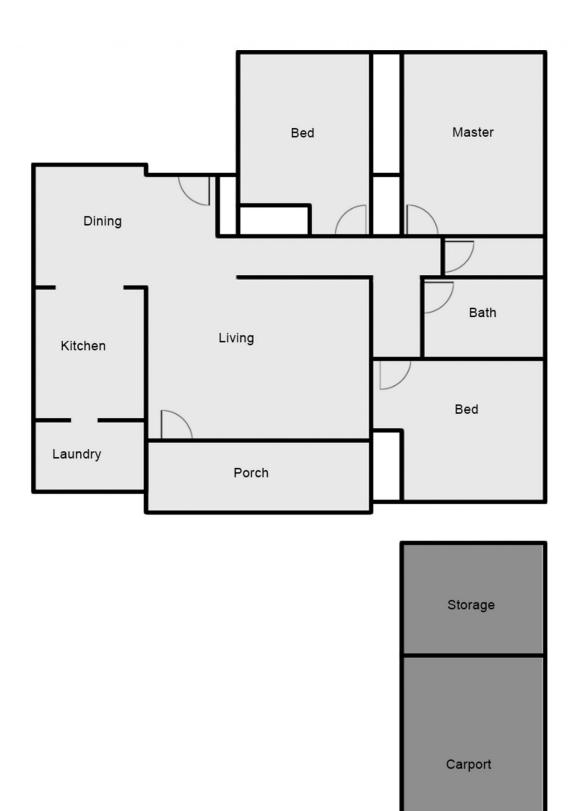

#### Features:

- \* 3 generous sized bedrooms all with built-in robes
- \* RC/AC to main
- \* Formal lounge
- \* Modern bathroom
- \* Well appointed kitchen with stainless steel appliances

## 3 📭 1 🖺 1 🖨

Land Size: 579 sqm

View : https://www.dowlingterrace.com.au/sale/ns

w/port-stephens/raymond-terrace/residential

/house/7831343

Craig Higgins 02 4987 2226