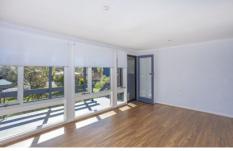

#### Features:

- \* 3 generous sized bedrooms all with built-in robes
- \* RC/AC to main
- \* Formal lounge
- \* Modern bathroom
- \* Well appointed kitchen with stainless steel appliances