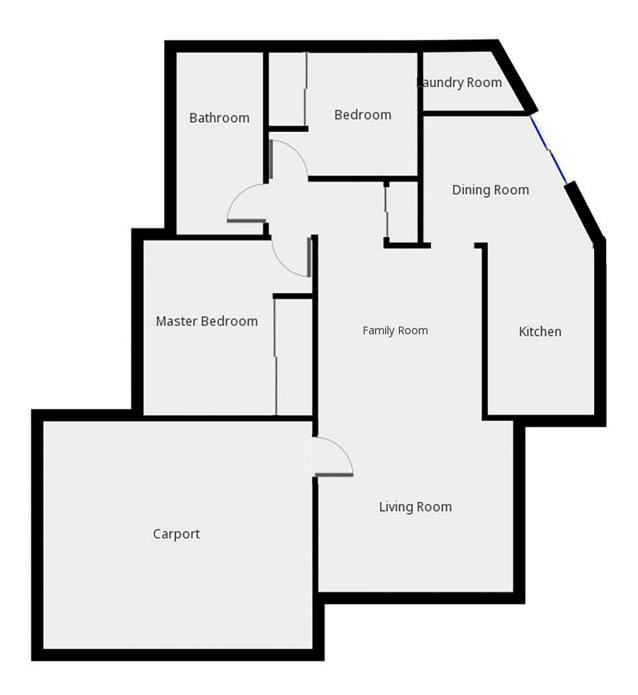

## Features:

Open plan living spaces next to a beautifully renovated kitchen with plenty of bench space and storage A cosy dining nook with RC/AC 2 bedrooms with mirrored robes Modern classic white bathroom with separate bath

External laundry
Undercover outdoor space with small easily maintained

private courtyard with lawn locker New lighting and blinds finish off this stunning renovation 2 Car parks

2 🗀 1 📛 2 🖨

View: https://www.dowlingterrace.com.au/sale/nsw/portstephens/raymond-terrace/residential/unit/783327