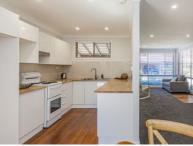

## Features:

Open plan living spaces next to a beautifully renovated kitchen with plenty of bench space and storage A cosy dining nook with RC/AC 2 bedrooms with mirrored robes Modern classic white bathroom with separate bath