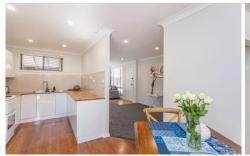

## Features:

Open plan living spaces next to a beautifully renovated kitchen with plenty of bench space and storage A cosy dining nook with RC/AC 2 bedrooms with mirrored robes Modern classic white bathroom with separate bath