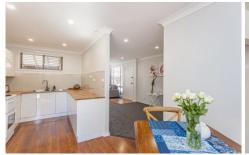

Open plan living spaces next to a beautifully renovated kitchen with plenty of bench space and storage
As new paint, flooring and blinds throughout
A cosy dining nook with RC/AC
2 bedrooms with mirrored robes
Modern classic white bathroom with separate bath
External laundry
Undercover outdoor space with small easily maintained private courtyard that includes lawn locker