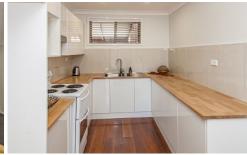

Open plan living spaces next to a beautifully renovated kitchen with plenty of bench space and storage
As new paint, flooring and blinds throughout
A cosy dining nook with RC/AC
2 bedrooms with mirrored robes
Modern classic white bathroom with separate bath
External laundry
Undercover outdoor space with small easily maintained private courtyard that includes lawn locker