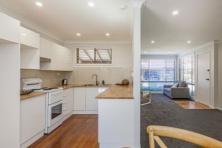

Open plan living spaces next to a beautifully renovated kitchen with plenty of bench space and storage
As new paint, flooring and blinds throughout
A cosy dining nook with RC/AC
2 bedrooms with mirrored robes
Modern classic white bathroom with separate bath
External laundry
Undercover outdoor space with small easily maintained private courtyard that includes lawn locker