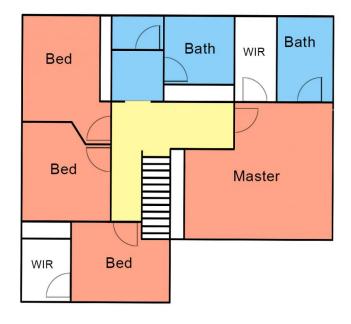

## 34 Harriet Close RAYMOND TERRACE NSW

Exclusive home, set on an elevated block at the end of a house proud cul-de-sac in Riverview Ridge, with an abundance of living space.

Features:

\* 5 bedrooms all with built-ins (walk ins to 2) ( One Downstairs)

\* Massive main with double built-ins, walk in robe and ensuite with double shower

\* 5th bedroom has ensuite and opens out to courtyard (ideal guest accommodation or the inlaws!!!)

\* Sunken formal lounge and dining with bay window

Craig Higgins 02 4987 2226

Disclaimer This floor and site plan including fixtures, furniture, measurements and dimension are approximate and for illustrative purposes only. This floor plan gives not guarantee, warranty or representation of accuracy and layout. All enquiries must be directed to the agent or party representing this floor plan