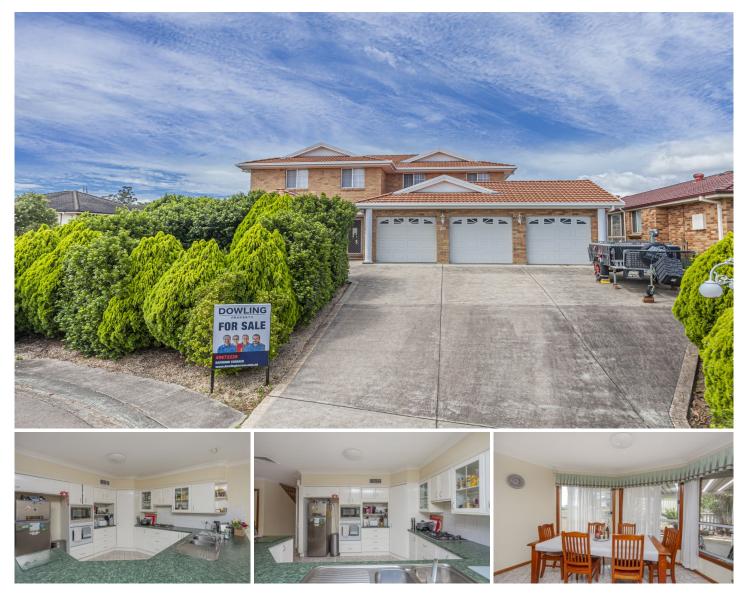

## 34 Harriet Close RAYMOND TERRACE NSW

Exclusive home, set on an elevated block at the end of a house proud cul-de-sac in Riverview Ridge, with an abundance of living space.

Features:

\* 5 bedrooms all with built-ins (walk ins to 2) ( One Downstairs)

\* Massive main with double built-ins, walk in robe and ensuite with double shower

\* 5th bedroom has ensuite and opens out to courtyard (ideal guest accommodation or the inlaws!!!)

\* Sunken formal lounge and dining with bay window

\* Large modern kitchen with plenty of cupboard and bench space and step pantry

\* Casual dining off kitchen

\* Tiled family room that opens out to a covered

5 🛤 3 🚔 3 🚘

View : https://www.dowlingterrace.com.au/sale/nsw/portstephens/raymond-terrace/residential/house/7853 080