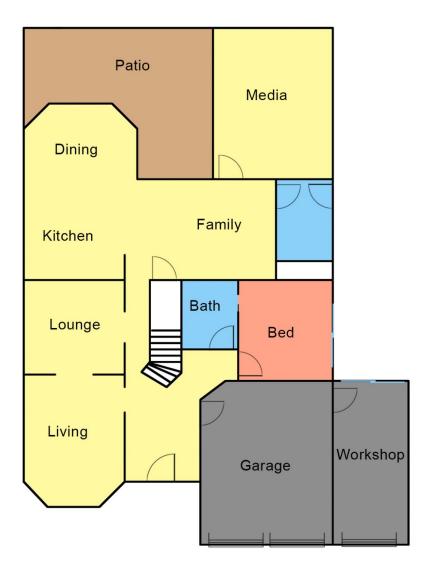

\* Large modern kitchen with plenty of cupboard and bench space and step pantry

\* Casual dining off kitchen

\* Tiled family room that opens out to a covered

5 🛤 3 🚔 3 🚘

View : https://www.dowlingterrace.com.au/sale/nsw/portstephens/raymond-terrace/residential/house/7853 080

Craig Higgins 02 4987 2226

Disclaimer This floor and site plan including fixtures, furniture, measurements and dimension are approximate and for illustrative purposes only. This floor plan gives not guarantee, warranty or representation of accuracy and layout. All enquiries must be directed to the agent or party representing this floor plan