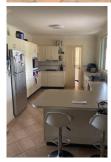

- 4 bedrooms all with built in robes and ceiling fans
- Large master bedroom with walk in robe, ensuite and air conditioner
- Spacious formal lounge room with split system air conditioner and tiled dining/family room off kitchen
- Kitchen with ample storage with gas cooktop & space for dishwasher
- Three way bathroom with separate bath and shower
- Double garage with automatic roller door & internal access into spacious laundry area
- Covered outdoor entertaining area with fully fenced low maintenance yard