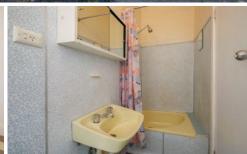

### This unit features:

- 1 large bedroom
- New curtains installed throughout
- Open plan kitchen, living and dining space
- Bathroom with step in shower
- Shared laundry space with additional storage