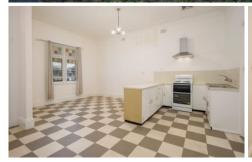

### This unit features:

- 1 large bedroom
- New curtains installed throughout
- Open plan kitchen, living and dining space
- Bathroom with step in shower
- Shared laundry space with additional storage