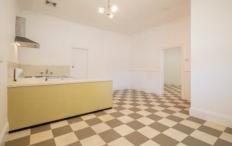

### This unit features:

- 1 large bedroom
- New curtains installed throughout
- Open plan kitchen, living and dining space
- Bathroom with step in shower
- Shared laundry space with additional storage