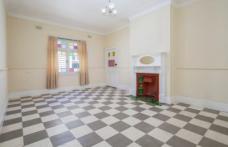

#### This unit features:

- 2 bedrooms
- New curtains installed throughout
- Large open plan living and dining space with ornamental fireplace
- Separate kitchen area off living space
- Bathroom with shower over bath