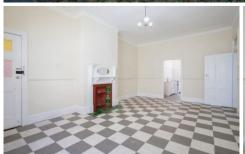

#### This unit features:

- 2 bedrooms
- New curtains installed throughout
- Large open plan living and dining space with ornamental fireplace
- Separate kitchen area off living space
- Bathroom with shower over bath