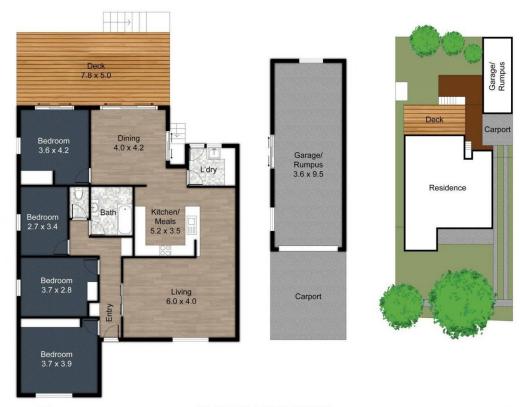

4 🖭 1 🖺 5 🗬

**View :** https://www.dowlingterrace.com.au/lease/nsw/ne wcastle-region/kotara/residential/house/7891160

Rental Department 02 4987 2226

47 Kimbarra Close Kotara

FLOOR AREA SIZES

Internal  $145 \text{ m}^2$ Under Cover Area, Deck 32 m² Land Size 607 m<sup>2</sup>

## PROPERTY DETAILS

- 4 bed 1 bath 2 car

Scale in metres. Indicative only, Dimensions are approximate. All information contained herein is gathered from sources we believe to be reliable. However we cannot guarantee its accuracy and interested persons should rely on their own enquiries