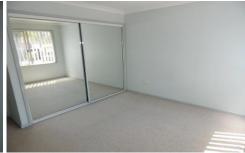

#### Features:

- \*Two bedrooms with mirrored built in robes
- \*Open plan kitchen/lounge room
- \*Separate dining area
- \*Practical bathroom with bath and shower
- \*Separate toilet
- \*Laundry with second toilet
- \*Private fenced courtyard with covered pergola
- \*Tiled entrance
- \*Plenty of storage with a linen cupboard and mezzanine area in garage