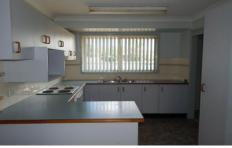

#### Features:

- \*Two bedrooms with mirrored built in robes
- \*Open plan kitchen/lounge room
- \*Separate dining area
- \*Practical bathroom with bath and shower
- \*Separate toilet
- \*Laundry with second toilet
- \*Private fenced courtyard with covered pergola
- \*Tiled entrance
- \*Plenty of storage with a linen cupboard and mezzanine area in garage