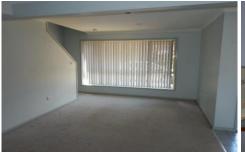

#### Features:

- \*Two bedrooms with mirrored built in robes
- \*Open plan kitchen/lounge room
- \*Separate dining area
- \*Practical bathroom with bath and shower
- \*Separate toilet
- \*Laundry with second toilet
- \*Private fenced courtyard with covered pergola
- \*Tiled entrance
- \*Plenty of storage with a linen cupboard and mezzanine area in garage