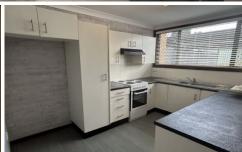

- 2 good sized bedrooms both with built in wardrobes and ceiling fans
- Spacious main bedroom also comes with split system air conditioner
- Renovated bathroom with shower over bath
- Combined living, dining space with split system air conditioner
- Laundry with additional toilet and dryer included
- Kitchen comes with plenty of storage space including large pantry