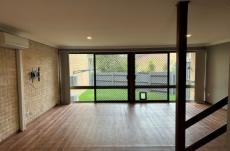

- 2 good sized bedrooms both with built in wardrobes and ceiling fans
- Spacious main bedroom also comes with split system air conditioner
- Renovated bathroom with shower over bath
- Combined living, dining space with split system air conditioner
- Laundry with additional toilet and dryer included
- Kitchen comes with plenty of storage space including large pantry