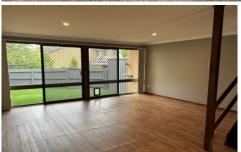

- 2 good sized bedrooms both with built in wardrobes and ceiling fans
- Spacious main bedroom also comes with split system air conditioner
- Renovated bathroom with shower over bath
- Combined living, dining space with split system air conditioner
- Laundry with additional toilet and dryer included
- Kitchen comes with plenty of storage space including large pantry