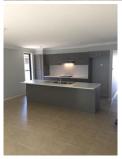

## Features:

- \*3 bedrooms, all with built-in robes
- \*Main bedroom with ensuite
- \*Modern kitchen with stainless steel appliances
- \*Open plan living area off kitchen
- \*Air conditioning to be installed in the new year
- \*Formal lounge room or option of a 4th bedroom
- \*Double garage with internal access
- \*Private courtyard