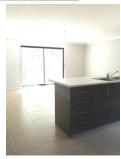

## Features:

- \*3 bedrooms, all with built-in robes
- \*Main bedroom with ensuite
- \*Modern kitchen with stainless steel appliances
- \*Open plan living area off kitchen
- \*Air conditioning to be installed in the new year
- \*Formal lounge room or option of a 4th bedroom
- \*Double garage with internal access
- \*Private courtyard