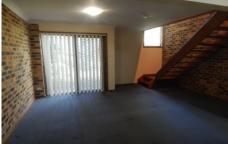

## Features:

- \*Carpet to living areas and bedrooms
- \* Vinyl to kitchen area
- \*Vertical Blinds throughout
- \*2 bedrooms with built-in robes
- \*Combined lounge/dining room
- \*Open-planned Kitchen
- \*Laundry with second toilet downstairs
- \*Sliding doors from living area to outside
- \*Courtyard backing onto reserve
- \*Single carport space