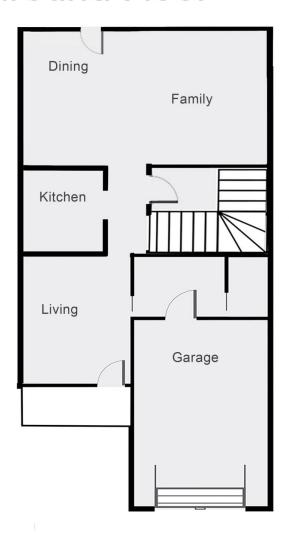

#### DOWNSTAIRS:

- \* Formal lounge upon entry
- \* Modern kitchen with plenty of cupboard and bench space and double door pantry
- \* Combined family and dining room looking out on to a compact green courtyard with carefully placed trees providing shade

## **Ground Floor**

THIS FLOORPLAN IS PROVIDED WITHOUT WARRANTY OF ANY KIND. SENSOPIA DISCLAIMS ANY WARRANTY INCLUDING, WITHOUT LIMITATION, SATISFACTORY QUALITY OR ACCURACY OF DIMENSIONS.