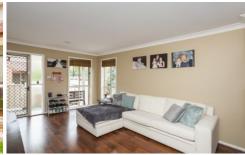

#### DOWNSTAIRS:

- \* Formal lounge upon entry
- \* Modern kitchen with plenty of cupboard and bench space and double door pantry
- \* Combined family and dining room looking out on to a compact green courtyard with carefully placed trees providing shade