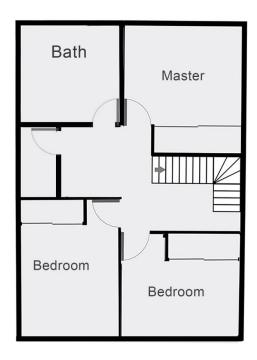

#### **UPSTAIRS:**

- \* 3 bedrooms all with mirrored robes & modern double blinds
- \* 3 way main bathroom

### 1st Floor