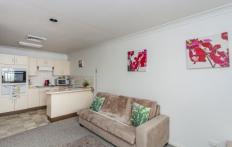

- \* 2 generous sized bedrooms with built-ins
- \* Open planned lounge, kitchen and dining
- \* All in one bathroom
- \* Tiled undercover entry
- \* Covered rear courtyard
- \* Single garage with internal and rear access with autogarage door