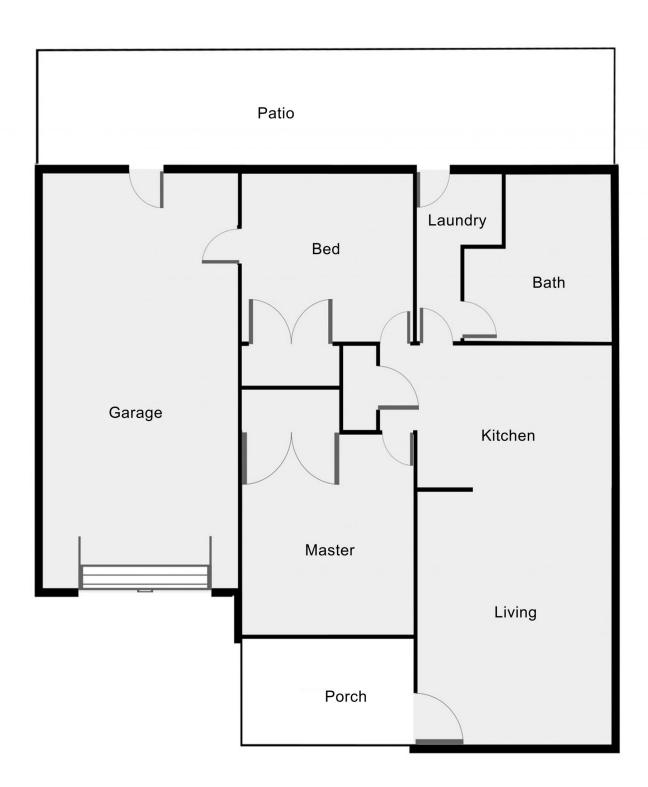

- \* 2 generous sized bedrooms with built-ins
- \* Open planned lounge, kitchen and dining
- \* All in one bathroom
- \* Tiled undercover entry
- \* Covered rear courtyard
- \* Single garage with internal and rear access with autogarage door