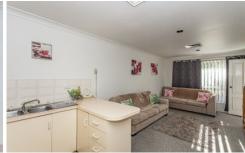

- \* 2 generous sized bedrooms with built-ins
- \* Open planned lounge, kitchen and dining
- \* All in one bathroom
- \* Tiled undercover entry
- \* Covered rear courtyard
- \* Single garage with internal and rear access with autogarage door