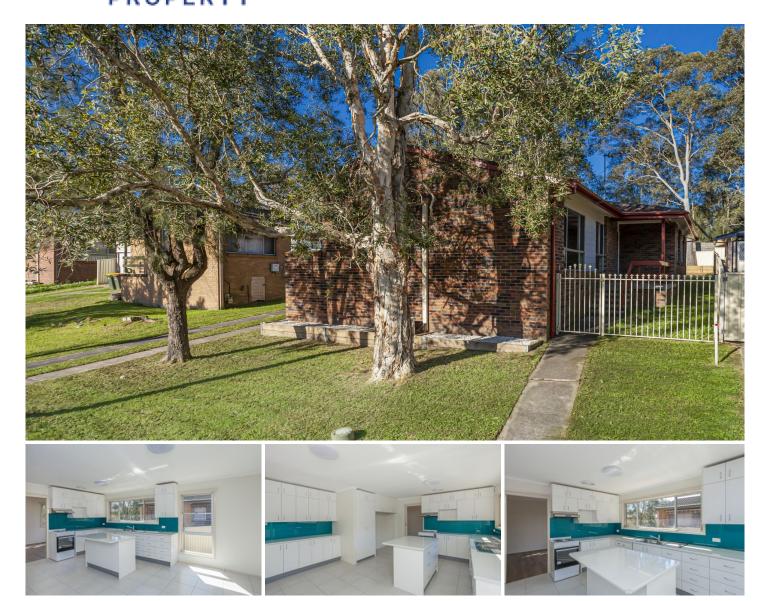

## JUST LIKE NEW!!!

New carpet, new floating timber floors, new paint job its all new!!!

We will let the photos tell the story.

## Features:

 $^{\ast}$  3 generous sized bedrooms all with built-ins and RC/AC to main

- \* Spacious L shaped lounge and dining
- \* Massive kitchen that offers so many cupboards and bench space along with a brand new oven
- \* All in one bathroom
- \* 3 linen cupboards
- \* Floating timber floors