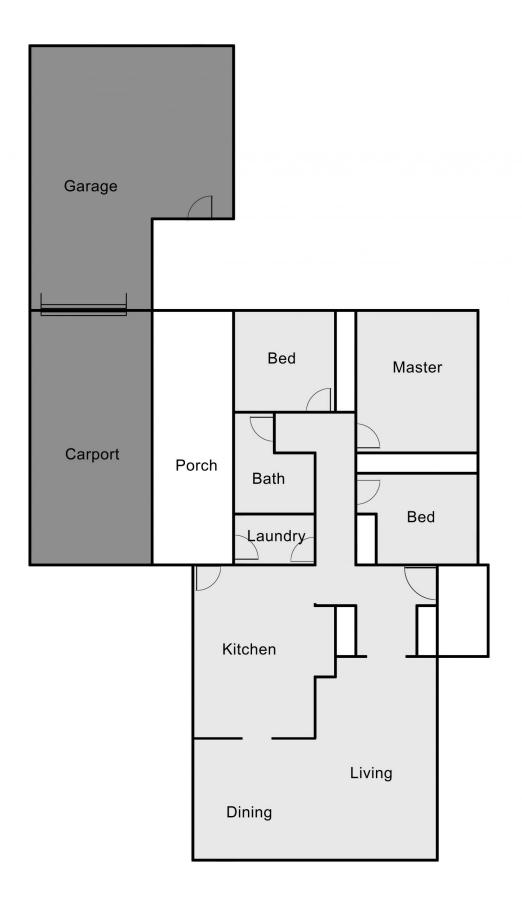

Land Size : 606 sqm

: https://www.dowlingterrace.com.au/sale/ns w/port-stephens/raymond-terrace/residential /house/7953758

View

Craig Higgins 02 4987 2226

Disclaimer This floor and site plan including fixtures, furniture, measurements and dimension are approximate and for illustrative purposes only. This floor plan gives not guarantee, warranty or representation of accuracy and layout. All enquiries must be directed to the agent or pary representing this floor plan