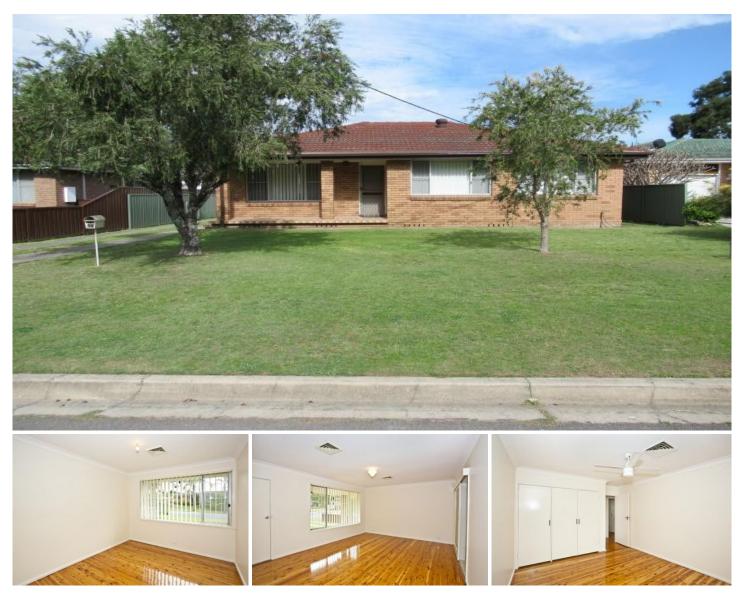

## 58 Alton Road Raymond Terrace NSW

This well presented home located in Roslyn Park, has everything you need at an affordable price! Close to schools, local transport & the CBD. Features include:

- \*Ducted air conditioning throughout
- \*3 Bedrooms, 2 with built-in robes
- \*Polished floorboards to bedrooms
- \*Modern kitchen with dishwasher
- \*Dining area off kitchen with ceiling fan
- \*Spacious loungeroom with polished floorboards
- \*Bathroom with bath & separate toilet
- \*Enclosed entertaining area to rear
- \*Detached 1 & 1/2 car garage with automatic roller door
- \*Large Laundry with external access
- \* Large fully fenced, easy maintenance yard
- \* Additional garden shed for storage