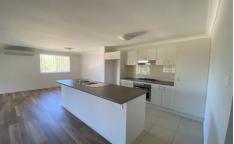

#### Featuring:

- \*4 bedrooms with built in robes
- \*Main with walk in robe & ensuite
- \*Modern kitchen with stainless steel appliances & gas cooktop
- \*Open plan living with air-conditioning that opens to outdoor covered patio area
- \*Separate lounge room
- \*Main bathroom with bath
- \*Double garage with internal access
- \*Fully fenced yard
- \*Lawn maintenance included!