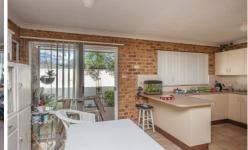

### Features:

- \* 3 bedrooms all with built-ins
- \* Formal lounge
- \* Combined kitchen and dining
- \* Generous sized courtyard
- \* Separate toilet
- \* Single garage with internal areas
- \* Visitor parking
- \* RC/AC