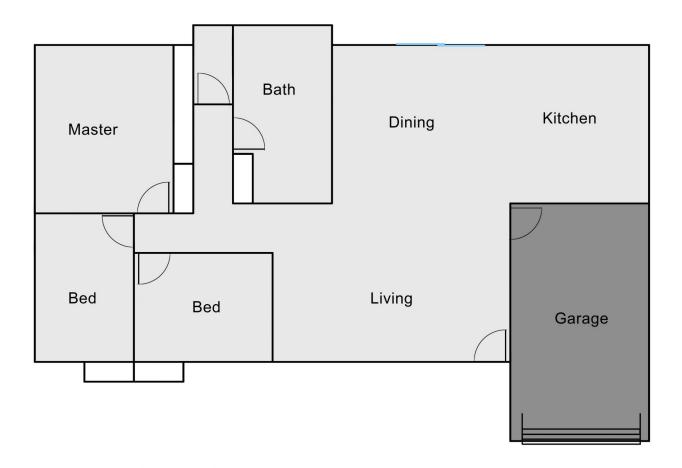

### Features:

- \* 3 bedrooms all with built-ins
- \* Formal lounge
- \* Combined kitchen and dining
- \* Generous sized courtyard
- \* Separate toilet
- \* Single garage with internal areas
- \* Visitor parking
- \* RC/AC