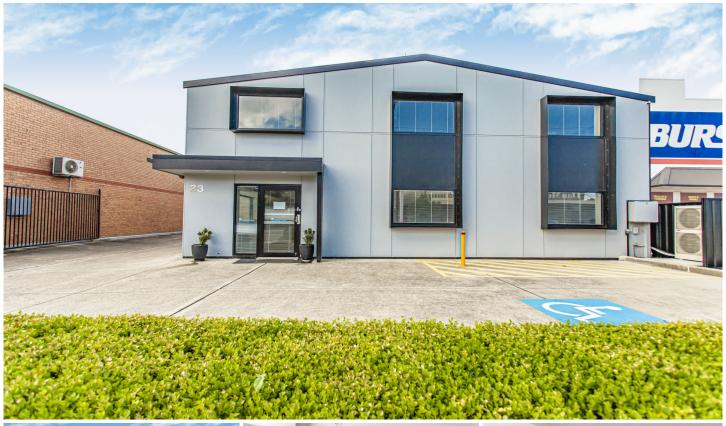

## 23 Port Stephens Street RAYMOND TERRACE NSW

"CURRENT LESSEE RELOCATING "

"30% SUBSIDISED RENTAL & OUTGOINGS AVAILABLE TOWARDS THE INITIAL 12 MONTHS RENTAL TO APPROVED TENANT- CONTRIBUTION TO RENTAL & OUTGOINGS

TOTALLING \$23,494 + GST FOR THE FIRST YEAR"

Located in one of the town's busiest streets opposite major retailers Dan Murphy's and Aldi, this building offers versatility with offices to the front and warehouse space at rear.

Stylishly renovated the premises feature:

**GROUND FLOOR OFFICE- 92.3M2** 

**Building Size**: 115 sqm **Land Size**: 838 sqm

View : https://v

: https://www.dowlingterrace.com.au/leas e/nsw/port-stephens/raymond-terrace/co