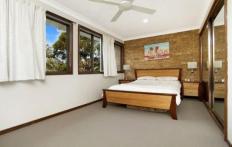

## Features:

- \*2 bedrooms, spacious main
- \*Built-in robes, mirrored to main
- \*Ceiling fans to both bedrooms
- \*Neat & tidy bathroom
- \*Kitchen with plenty of bench space and storage
- \*Open plan lounge & dining area
- \*Good sized court yard