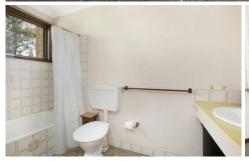

## Features:

- \*2 bedrooms, spacious main
- \*Built-in robes, mirrored to main
- \*Ceiling fans to both bedrooms
- \*Neat & tidy bathroom
- \*Kitchen with plenty of bench space and storage
- \*Open plan lounge & dining area
- \*Good sized court yard