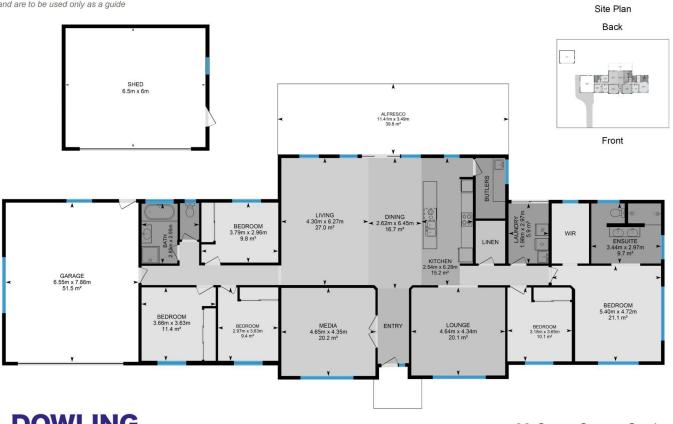

Just one year old, the solid brick home is staged over a flowing and ultra-spacious single level design. Boasting three separate living areas and five bedroom, two bathroom accommodation, there's plenty of space for the family to come together to socialise or always be able to find a quiet corner to retreat. The island kitchen featuring quality stone benches, gas cooktop and a butler's pantry is the perfect hub for cooking and entertaining, while offering