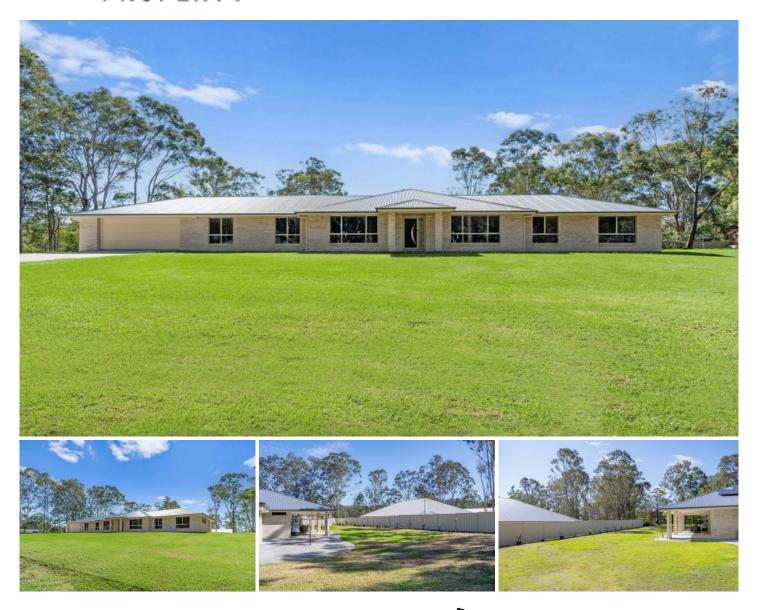

## 22 Cross Street Seaham NSW

Say goodbye to the hassles of navigating council approvals and land clearance. Your dream new home, finished in 2023, on almost half an acre (1948sqm), is ready and waiting here at 22 Cross Street in the tranquil suburb of Seaham. Just 1km from the local boat ramp on the edge of the Williams River, and a 13 minute drive to Raymond Terrace, this magnificent property is perfect for families looking for a rural lifestyle close to urban conveniences.

Just one year old, the solid brick home is staged over a flowing and ultra-spacious single level design. Boasting three separate living areas and five bedroom, two bathroom accommodation, there's plenty of space for the family to come together to socialise or always be able to find a quiet corner to retreat. The island kitchen featuring quality stone benches, gas cooktop and a butler's pantry is the perfect hub for cooking and entertaining, while offering