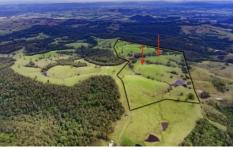

## **AUCTION POSTPONED**

Access to the property from The Buckets Way, Allworth; Council road will take you to the front gate.

Offering a rare opportunity to purchase one of the best rural parcels of vacant land for a long time in the Hunter Valley.

Words can't describe this truly magnificent property; featuring prime 60ha (148 acres), the location gives a Byron Bay Hinterland or South Coast feel. Relax and enjoy the breath taking views of the mountain ranges, or head down the road to the renowned Farmers Wife Gin Distillery. It's truly dlvine.