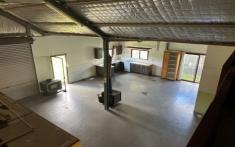

#### 17 Rifle Street Clarence Town NSW

Over half an acre block where all major costs have been acquired by the current owner including sewer and electricity connections. Shed equipped with bathroom, fireplace and upper deck storage space. Situated in a prime location within walking distance to Clarence Town main street and shops, Schools, Williams' River, bowling club, swimming pool, pubs and sporting fields. This is value for money at its finest.

#### Key Features:

- Shed with bathroom and toilet, fire place, two car spots and upstairs storage.
- Enclosed Yard
- Ready to go Driveway
- Sewer connections
- Electricity connections