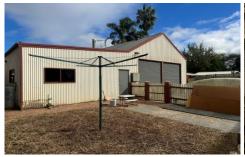

#### 17 Rifle Street Clarence Town NSW

Over half an acre block where all major costs have been acquired by the current owner including sewer and electricity connections. Shed equipped with bathroom, fireplace and upper deck storage space. Situated in a prime location within walking distance to Clarence Town main street and shops, Schools, Williams' River, bowling club, swimming pool, pubs and sporting fields. This is value for money at its finest.

#### Key Features:

- Shed with bathroom and toilet, fire place, two car spots and upstairs storage.
- Enclosed Yard
- Ready to go Driveway
- Sewer connections
- Electricity connections