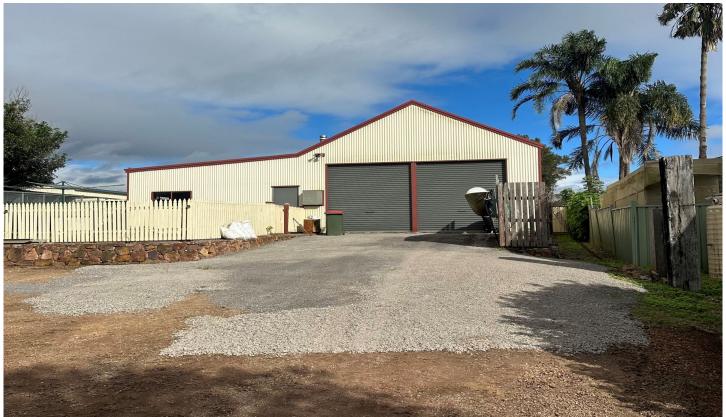

#### 17 Rifle Street Clarence Town NSW

Over half an acre block where all major costs have been acquired by the current owner including sewer and electricity connections. Shed equipped with bathroom, fireplace and upper deck storage space. Situated in a prime location within walking distance to Clarence Town main street and shops, Schools, Williams' River, bowling club, swimming pool, pubs and sporting fields. This is value for money at its finest.

#### Key Features:

- Shed with bathroom and toilet, fire place, two car spots and upstairs storage.
- Enclosed Yard
- Ready to go Driveway
- Sewer connections
- Electricity connections