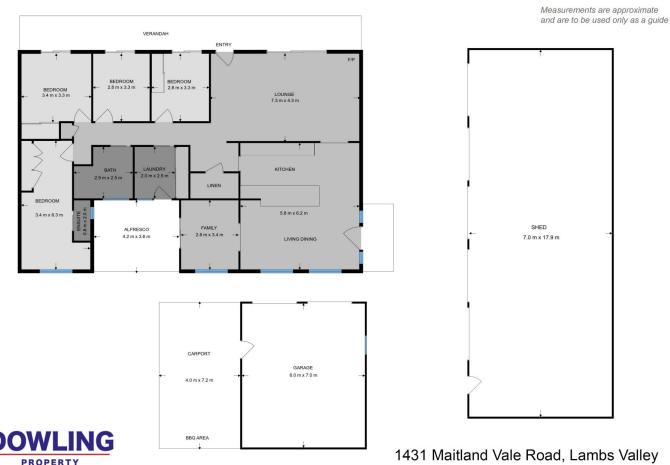

## 1431 Maitland Vale Road Lambs Valley NSW

Welcome to your dream lifestyle! Nestled in the highly sought-after rural area of Lambs Valley, this expansive property offers the perfect blend of convenience and tranquility. Situated just a short distance from major shopping centres, hospitals, and schools, you'll enjoy the best of both worlds - serene country living with urban amenities at your fingertips.

Spanning 46.57 hectares (115 acres) of picturesque grazing land, this property boasts flat to undulating terrain, with approximately 80% of the land being usable. Fully fenced into paddocks, it's ideal for livestock or agricultural pursuits.

With its own bore water for garden and stock use, plus dams and a private picnic water oasis adorned with native trees, water scarcity will be a thing of the past.

4 🕒 2 📛 3 🖨

**Price** : \$ 1,800,000 **Land Size** : 46.57 ha