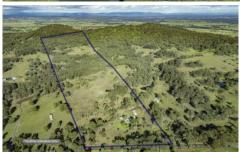

Spanning 46.57 hectares (115 acres) of picturesque grazing land, this property boasts flat to undulating terrain, with approximately 80% of the land being usable. Fully fenced into paddocks, it's ideal for livestock or agricultural pursuits.