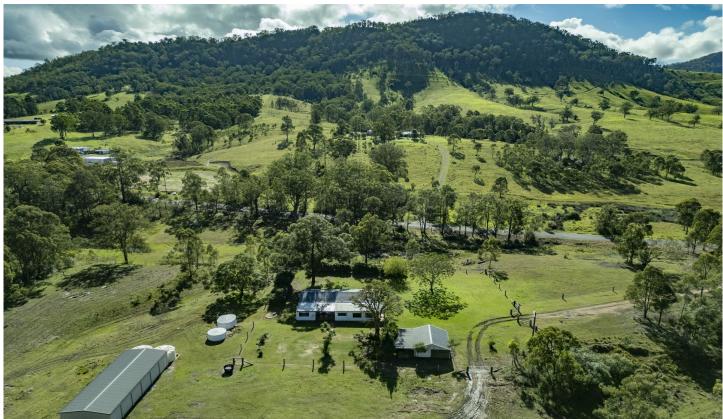

## 1431 Maitland Vale Road Lambs Valley NSW

Welcome to your dream lifestyle! Nestled in the highly sought-after rural area of Lambs Valley, this expansive property offers the perfect blend of convenience and tranquility. Situated just a short distance from major shopping centres, hospitals, and schools, you'll enjoy the best of both worlds - serene country living with urban amenities at your fingertips.

Spanning 46.57 hectares (115 acres) of picturesque grazing land, this property boasts flat to undulating terrain, with approximately 80% of the land being usable. Fully fenced into paddocks, it's ideal for livestock or agricultural pursuits.

With its own bore water for garden and stock use, plus dams and a private picnic water oasis adorned with native trees, water scarcity will be a thing of the past.

4 🕒 2 📛 3 🖨

**Price** : \$ 1,800,000 **Land Size** : 46.57 ha