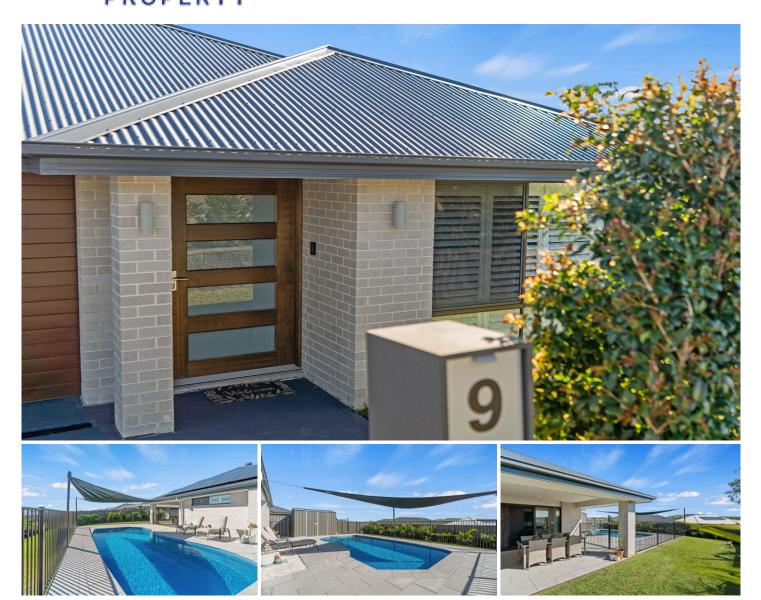

## 9 Sailors Way Raymond Terrace NSW

Motivated vendors moving interstate! Come and inspect for yourself this newly built steel framed home, just 4.6 kms north of Raymond Terrace CBD.

Step into the wide, inviting entryway of this modern marvel, where every detail has been carefully crafted for your comfort and convenience. Tiled throughout, the open-plan design seamlessly connects the living spaces, making entertaining a breeze.

? The heart of the home is the spacious galley kitchen, complete with striking marble splashback, walk-in pantry, and top-of-the-line appliances. From here, the dining area, living room, and study nook flow effortlessly to the outdoor oasis, where an inground swimming pool and meticulously landscaped lawns and gardens await.

? Indulge in relaxation in the main bathroom, boasting floor-to-ceiling tiles, a luxurious free-standing bath, and a separate shower alcove-no glass to clean!