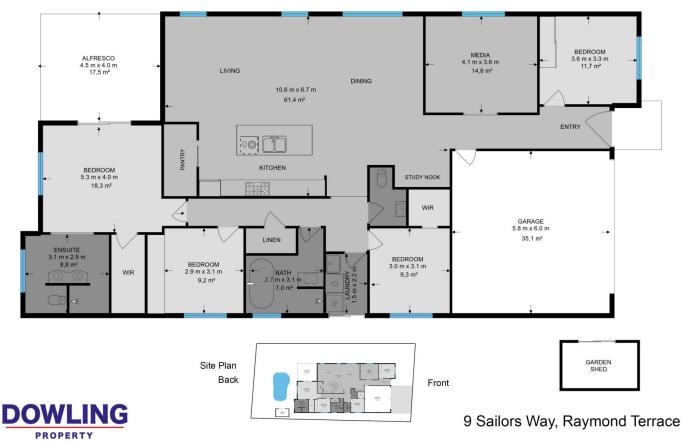

? The heart of the home is the spacious galley kitchen, complete with striking marble splashback, walk-in pantry, and top-of-the-line appliances. From here, the dining area, living room, and study nook flow effortlessly to the outdoor oasis, where an inground swimming pool and meticulously landscaped lawns and gardens await.

? Indulge in relaxation in the main bathroom, boasting floor-to-ceiling tiles, a luxurious free-standing bath, and a separate shower alcove-no glass to clean!