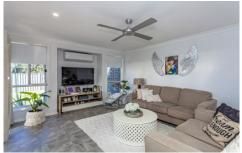

- \* 3 bedrooms, 2 with built-ins
- \* Ensuite and walk-in robe to main
- \* Open planned living and dining area
- \* Ultra modern kitchen
- \* Alfresco area
- \* Generous sized courtyard
- \* Single garage with internal access
- \* Fully landscaped
- \* Close to Marketplace (drive 2.3km, walk 1.3km)

EXTRAS INCLUDE: RC/AC, CEILING FANS,

3 📭 2 🖺 1 🗬

**View :** https://www.dowlingterrace.com.au/sale/nsw/portstephens/raymond-terrace/residential/semi-detac hed/8008817

**Craig Higgins** 02 4987 2226