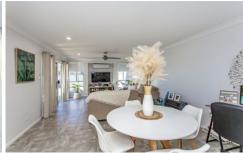

- \* 3 bedrooms, 2 with built-ins
- \* Ensuite and walk-in robe to main
- \* Open planned living and dining area
- \* Ultra modern kitchen
- \* Alfresco area
- \* Generous sized courtyard
- \* Single garage with internal access
- \* Fully landscaped
- \* Close to Marketplace (drive 2.3km, walk 1.3km)