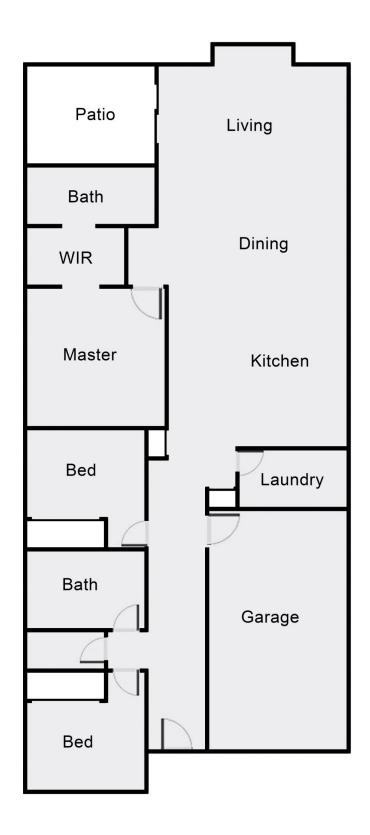

## 43 Henning Road RAYMOND TERRACE NSW

Outstanding Torrens Title duplex only built in 2019 This unit oozes class and quality amongst quality homes the pictures will tell the story.

Under 12 months old it features:

- \* 3 bedrooms, 2 with built-ins
- \* Ensuite and walk-in robe to main
- \* Open planned living and dining area
- \* Ultra modern kitchen
- \* Alfresco area
- \* Generous sized courtyard
- \* Single garage with internal access
- \* Fully landscaped
- \* Close to Marketplace (drive 2.3km, walk 1.3km)