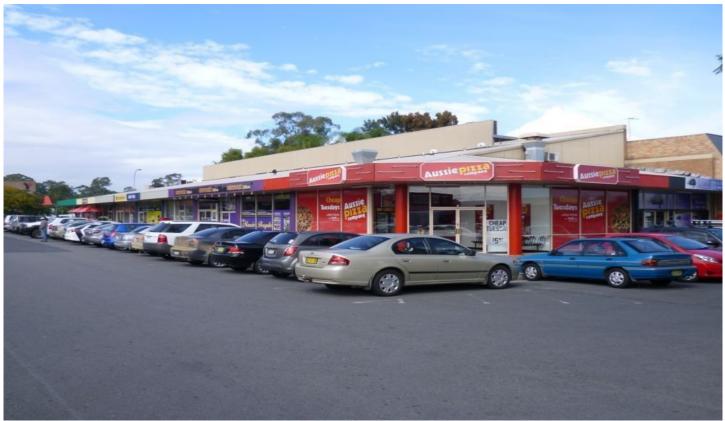

## 5/26 STURGEON Street RAYMOND TERRACE NSW

Located on busy Sturgeon Street & next door to the Centro Shopping Village this ideal outlet offers high exposure from pedestrian & vehicular traffic!

Surrounded by proven traders both in the Hub Complex & in shops or the centre nearby the premises are suited to either retail or professional offices.

On offer in this self contained outlet are:

\* 123.4m2 of air/conditioned ground floor with a separate office, 2 separate W.C plus a large kitchen/store room

\*30m2 air/conditioned mezzanine office space with 2 separate offices suitable for management or storage

\*Very easy fit out

\*Generous lease terms with supportive lead in period