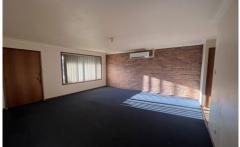

#### Features:

- \*NEW REVERSE CYCLE AIR-CONDITIONING
- \*2 bedrooms with built-in wardrobes
- \*Combined carpeted lounge and dining area
- \*Bathroom with separate vanity area
- \*Kitchen with ample storage and bench spacing
- \*Laundry with external access
- \*Downstairs single garage with very generous storage area
- \*Private fully fenced courtyard