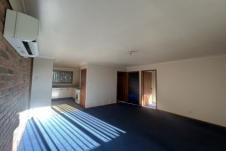

#### Features:

- \*NEW REVERSE CYCLE AIR-CONDITIONING
- \*2 bedrooms with built-in wardrobes
- \*Combined carpeted lounge and dining area
- \*Bathroom with separate vanity area
- \*Kitchen with ample storage and bench spacing
- \*Laundry with external access
- \*Downstairs single garage with very generous storage area
- \*Private fully fenced courtyard