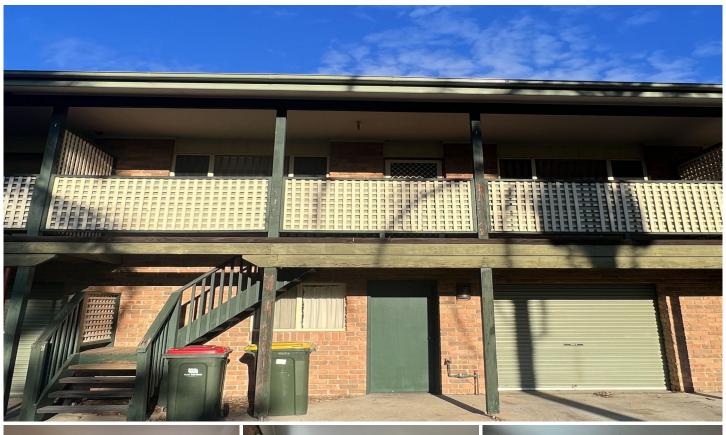

#### 3/16 Kangaroo Street Raymond Terrace NSW

This well presented two story unit is ideally located in the centre of town with-in walking distance to Raymond Terrace Marketplace, local transport and parks.

#### Features:

- \*NEW REVERSE CYCLE AIR-CONDITIONING
- \*2 bedrooms with built-in wardrobes
- \*Combined carpeted lounge and dining area
- \*Bathroom with separate vanity area
- \*Kitchen with ample storage and bench spacing
- \*Laundry with external access
- \*Downstairs single garage with very generous storage area
- \*Private fully fenced courtyard