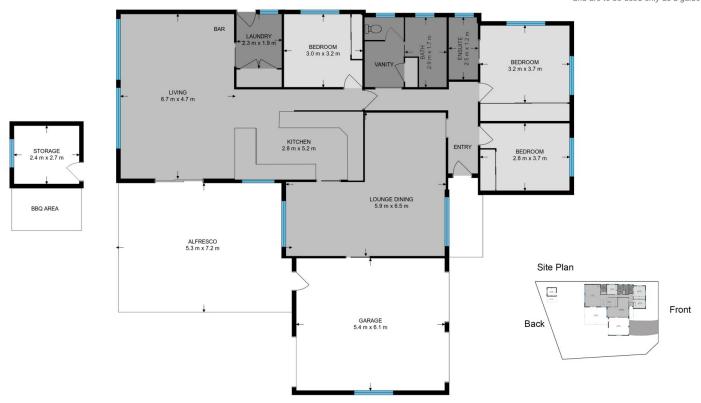

## 38 Airlie Street Ashtonfield NSW

Nestled in a prime location, just moments away from Green Hills Shopping Centre, top-rated schools, hospitals and the main highway, this charming 3-bedroom brick home offers both comfort and convenience. Sitting on a generous 915sqm corner block which is rare for this area, this property is perfect for families, first home buyers or investors looking to capitalize on its dual occupancy potential (subject to council approval).

## Key Features:

- Three spacious bedrooms, all equipped with built-in wardrobes and ceiling fans. The master bedroom boasts an ensuite for added privacy and convenience.
- The large 915 sqm block offers side access and endless possibilities. Consider adding a swimming pool, shed or explore the dual occupancy potential (subject to council