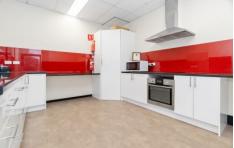

This commercial premises has the following features:

- 219.3m2 of air conditioned floor space
- Open Plan Office/meeting space
- 4 x separate offices
- Large Kitchen Area with appliances
- 2 x W/C and separate mothers room or laundry
- 5 reserved car parks