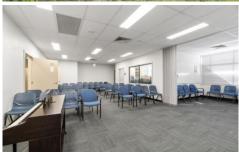

This commercial premises has the following features:

- 219.3m2 of air conditioned floor space
- Open Plan Office/meeting space
- 4 x separate offices
- Large Kitchen Area with appliances
- 2 x W/C and separate mothers room or laundry
- 5 reserved car parks