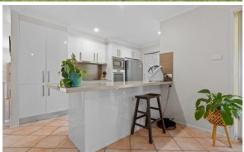

## Key Features:

Spacious lounge and open-plan office/dining room, ideal for flexible living arrangements.

Main bedroom boasting a walk-in robe, ensuite, and reverse cycle air conditioning.

Impressive galley-style kitchen featuring Caesarstone benchtops, breakfast bar, pot drawers, double wall oven and dishwasher, perfect for culinary enthusiasts.