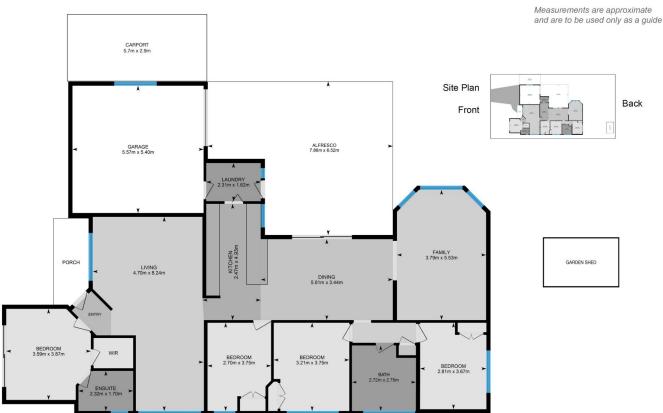

## 82 Dawson Road Raymond Terrace NSW

WITH A PRICE REDUCTION, this stunning residence offers a perfect blend of comfort, convenience, and contemporary living. With a bus stop conveniently situated right outside, commuting couldn't be easier!

## Key Features:

Spacious lounge and open-plan office/dining room, ideal for flexible living arrangements.

Main bedroom boasting a walk-in robe, ensuite, and reverse cycle air conditioning.

Impressive galley-style kitchen featuring Caesarstone benchtops, breakfast bar, pot drawers, double wall oven and dishwasher, perfect for culinary enthusiasts.

Large dining room complete with reverse cycle air conditioning, offering a comfortable dining experience.

Large bay windows flood the spacious lounge room with

4 🗀 2 🔓 3 🖨

**Price** : \$ 770,000 **Land Size** : 630 sqm