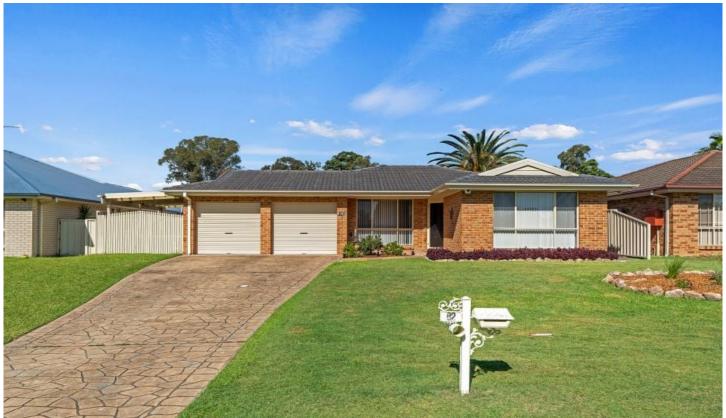

## 82 Dawson Road Raymond Terrace NSW

WITH A PRICE REDUCTION, this stunning residence offers a perfect blend of comfort, convenience, and contemporary living. With a bus stop conveniently situated right outside, commuting couldn't be easier!

## Key Features:

Spacious lounge and open-plan office/dining room, ideal for flexible living arrangements.

Main bedroom boasting a walk-in robe, ensuite, and reverse cycle air conditioning.

Impressive galley-style kitchen featuring Caesarstone benchtops, breakfast bar, pot drawers, double wall oven and dishwasher, perfect for culinary enthusiasts.

Large dining room complete with reverse cycle air conditioning, offering a comfortable dining experience.

Large bay windows flood the spacious lounge room with

4 🗀 2 🔓 3 🖨

**Price** : \$ 770,000 **Land Size** : 630 sqm