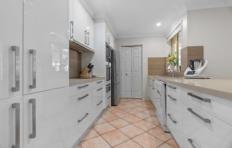

## Key Features:

Spacious lounge and open-plan office/dining room, ideal for flexible living arrangements.

Main bedroom boasting a walk-in robe, ensuite, and reverse cycle air conditioning.

Impressive galley-style kitchen featuring Caesarstone benchtops, breakfast bar, pot drawers, double wall oven and dishwasher, perfect for culinary enthusiasts.