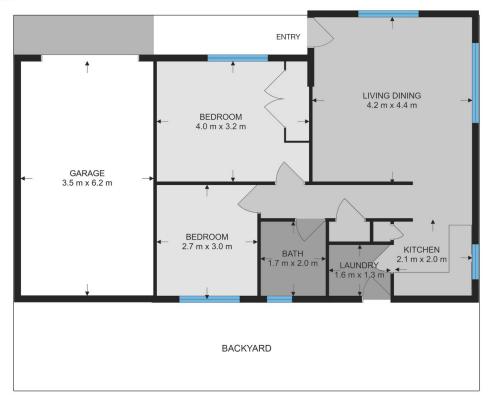

#### 1/8 Auberge Close Raymond Terrace NSW

Are you looking for the perfect investment property? Look no further! This low maintenance, hassle free, 2-bedroom brick duplex offers an unparalleled opportunity for savvy investors. With no fuss or stress from the beginning with everything already in place, this is one you don't want to miss.

#### Key Features:

- Immediate income with zero vacancy from the start, this duplex guarantees you a steady stream of income straight away.
- Situated in a highly sought-after neighbourhood, tenants are drawn to the convenience of nearby amenities, public transport, and schools.
- Two spacious bedrooms, main with built ins.
- Neat and tidy Kitchen