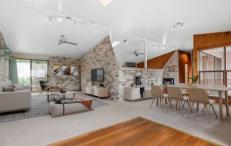

## Key Features:

- Three spacious bedrooms all equipped with ceiling fans and built-in wardrobes. The main bedroom boasts an ensuite, two built-in wardrobes, and air conditioning for extra comfort.
- Main bathroom features a corner spa, separate shower, and a separate toilet for convenience.
- Expansive formal lounge, living, and dining areas with two air conditioners and a gas/electric fireplace ensure year-round comfort. Lounge and living areas seamlessly