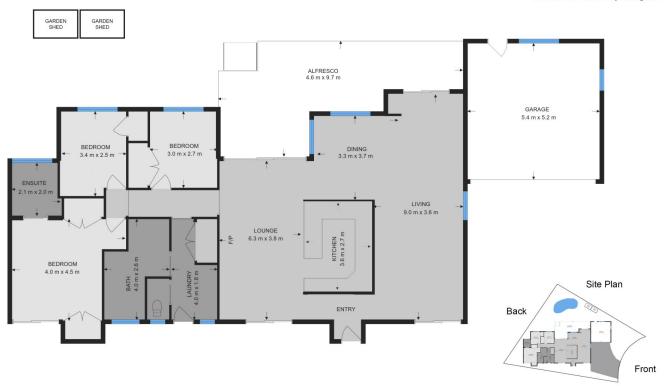

## 4 Siddons Close Raymond Terrace NSW

Welcome to 4 Siddons Close in the highly sought after Roslyn Estate! This magnificent three-bedroom brick residence offers an exceptional blend of comfort, style, and stunning views. It truly is a entertainers delight with a large deck and pool perfect for friends and family gatherings.

## Key Features:

- Three spacious bedrooms all equipped with ceiling fans and built-in wardrobes. The main bedroom boasts an ensuite, two built-in wardrobes, and air conditioning for extra comfort.
- Main bathroom features a corner spa, separate shower, and a separate toilet for convenience.
- Expansive formal lounge, living, and dining areas with two air conditioners and a gas/electric fireplace ensure year-round comfort. Lounge and living areas seamlessly