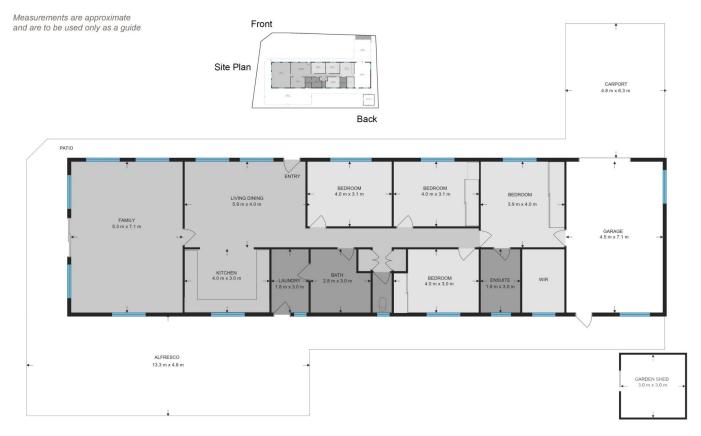

## 2 Panorama Close Raymond Terrace NSW

Welcome to the perfect home in the highly sought-after Riverview Ridge, Raymond Terrace! This stunning 4-bedroom brick residence is set on a generous 716-square-metre fully fenced block and boasts views of the surrounding mountains.

## Features at a glance:

- Four spacious bedrooms, with the master bedroom featuring a renovated ensuite, walk-in robe and mirrored built-in robes making sure there's room for his and hers. Fresh carpet, ceiling fans and wardrobes in the additional three bedrooms.
- Inviting living and dining area upon entry, leading to a large lounge and family area at the back that opens onto a porch with mountain views where you can soak in the rays