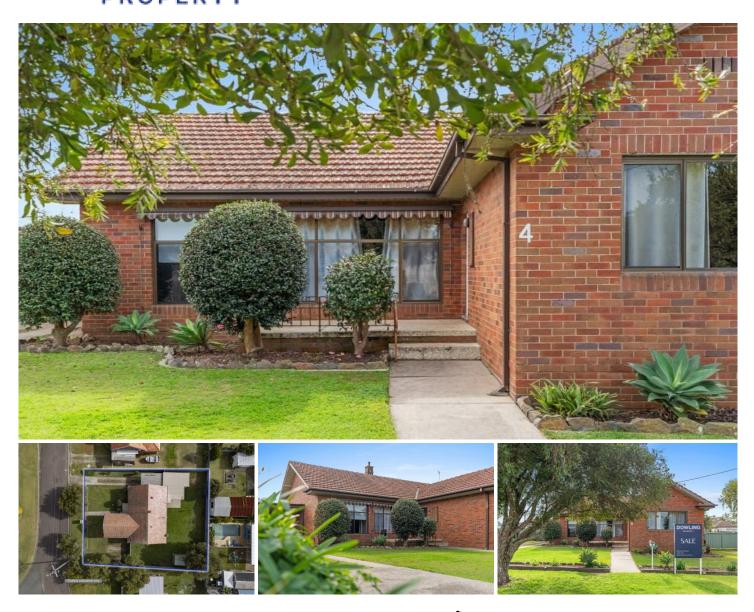

## 4 Kia-Ora Street Raymond Terrace NSW

Welcome to 4 Kia-Ora Street in the heart of Raymond Terrace! This charming three-bedroom brick home is situated on a generous 766 square metre block, offering an exciting opportunity for dual occupancy (subject to council approval). Located in a quiet, friendly street and just a stone's throw away from the CBD, this property combines convenience, comfort and future potential.

## Key Features:

- Three large bedrooms; Two bedrooms are equipped with ceiling fans and built-in wardrobes, providing ample storage and comfort.

- Spacious lounge/living room featuring high ceilings, large windows that flood the room with natural light, air-conditioning and an ornate fireplace with gas outlet. The