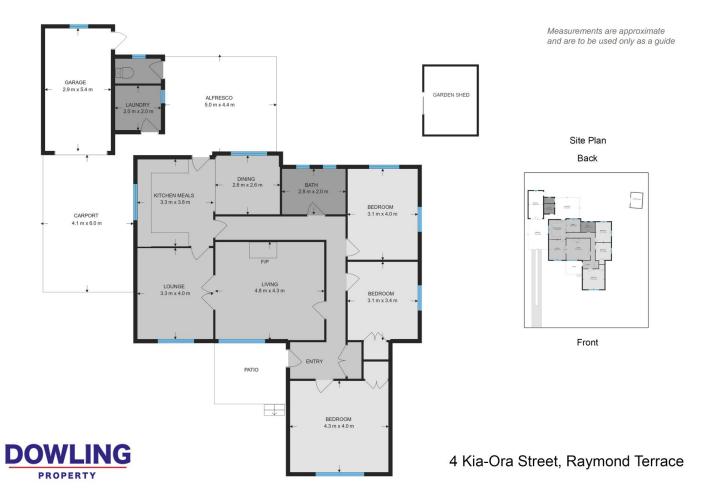

## 4 Kia-Ora Street Raymond Terrace NSW

Welcome to 4 Kia-Ora Street in the heart of Raymond Terrace! This charming three-bedroom brick home is situated on a generous 766 square metre block, offering an exciting opportunity for dual occupancy (subject to council approval). Located in a quiet, friendly street and just a stone's throw away from the CBD, this property combines convenience, comfort and future potential.

## Key Features:

- Three large bedrooms; Two bedrooms are equipped with ceiling fans and built-in wardrobes, providing ample storage and comfort.

- Spacious lounge/living room featuring high ceilings, large windows that flood the room with natural light, air-conditioning and an ornate fireplace with gas outlet. The