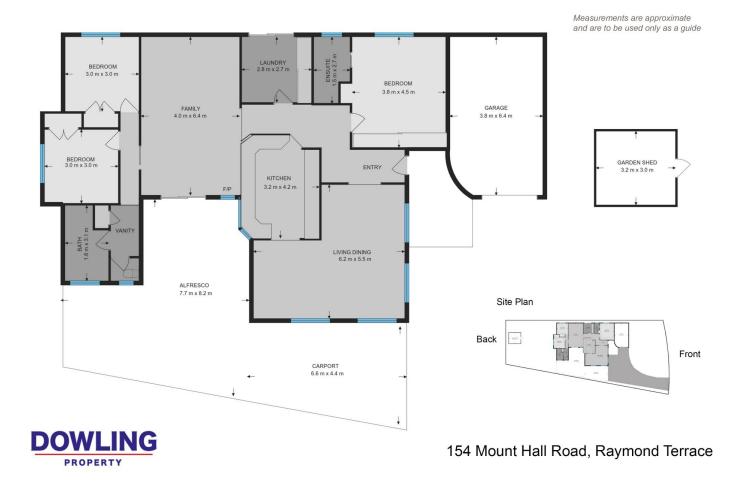

## 154 Mount Hall Road Raymond Terrace NSW

Nestled away from the street, 154 Mount Hall Road offers a perfect blend of privacy and space. This beautifully maintained home features a spacious floorplan, making it ideal for families and entertainers alike. The entire house has been freshly painted, providing a modern and welcoming atmosphere. Enjoy the airy feel of raked ceilings in the living spaces and the versatility of double roller blinds, allowing you to switch between complete privacy and diffused natural light effortlessly.

| Price     | : \$ 715,000 |
|-----------|--------------|
| Land Size | : 687 sqm    |

: https://www.dowlingterrace.com.au/sale/ns w/port-stephens/raymond-terrace/residential /house/8045034

View

Kim Hammond 0498 990 064