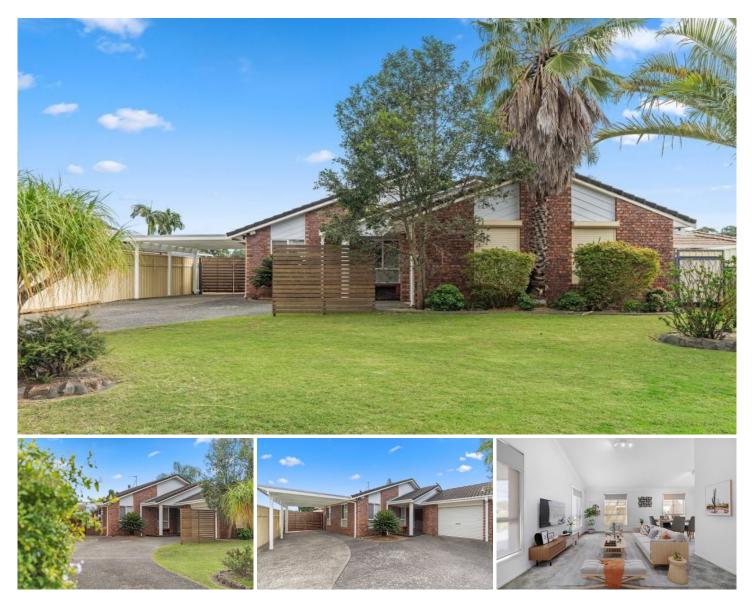

## 154 Mount Hall Road Raymond Terrace NSW

Nestled away from the street, 154 Mount Hall Road offers a perfect blend of privacy and space. This beautifully maintained home features a spacious floorplan, making it ideal for families and entertainers alike. The entire house has been freshly painted, providing a modern and welcoming atmosphere. Enjoy the airy feel of raked ceilings in the living spaces and the versatility of double roller blinds, allowing you to switch between complete privacy and diffused natural light effortlessly.

Features include:

? Spacious lounge & dining room, generously sized for comfortable living and hosting guests.

? Large galley style kitchen with plenty of storage space to meet all your culinary needs.

? Stay cozy in winter and cool in summer with reverse cycle air conditioning and a charming slow combustion fireplace in the living room.