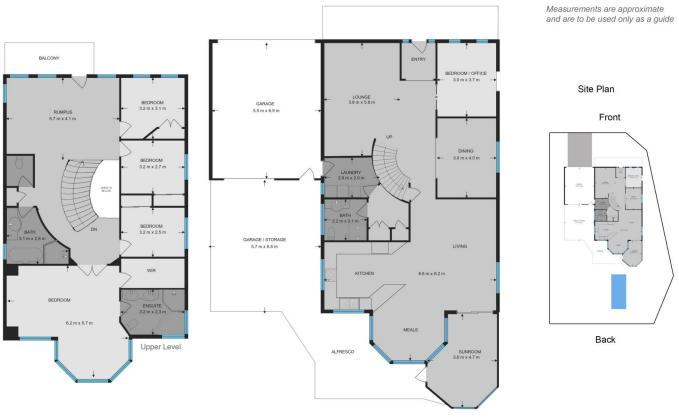

## 45 Beaton Avenue Raymond Terrace NSW

Experience serene living in this stunning two-story residence, perfectly positioned on a generous 756 sqm block with sweeping rural vistas.

Ground Floor:

? Enter through a chic tiled foyer that sets the tone for elegance throughout the home.

? Enjoy a spacious formal lounge room.

? A versatile 5th bedroom on this level is perfect for guests or a home office.

? The cozy living room offers a warm space for everyday comfort.

? Modern kitchen, equipped with a dishwasher, abundant storage and generous counter space.

? Dine in style in the sunlit atrium dining area.

? The family room seamlessly transitions to the 'paradise room', enhancing your indoor-outdoor living experience.

| Ρ | rice |             |  |
|---|------|-------------|--|
|   |      | <b>•</b> •• |  |