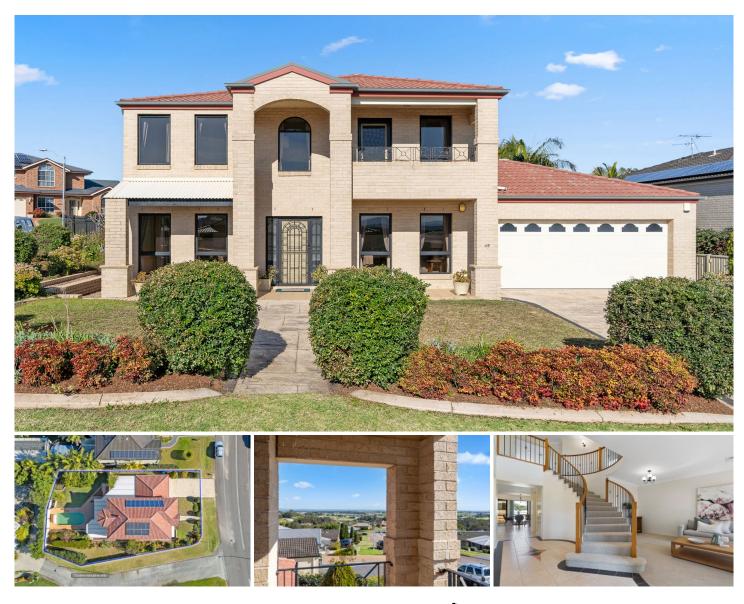

## 45 Beaton Avenue Raymond Terrace NSW

Experience serene living in this stunning two-story residence, perfectly positioned on a generous 756 sqm block with sweeping rural vistas.

Ground Floor:

? Enter through a chic tiled foyer that sets the tone for elegance throughout the home.

? Enjoy a spacious formal lounge room.

? A versatile 5th bedroom on this level is perfect for guests or a home office.

? The cozy living room offers a warm space for everyday comfort.

? Modern kitchen, equipped with a dishwasher, abundant storage and generous counter space.

? Dine in style in the sunlit atrium dining area.

? The family room seamlessly transitions to the 'paradise room', enhancing your indoor-outdoor living experience.

| Ρ | rice |             |  |
|---|------|-------------|--|
|   |      | <b>•</b> •• |  |