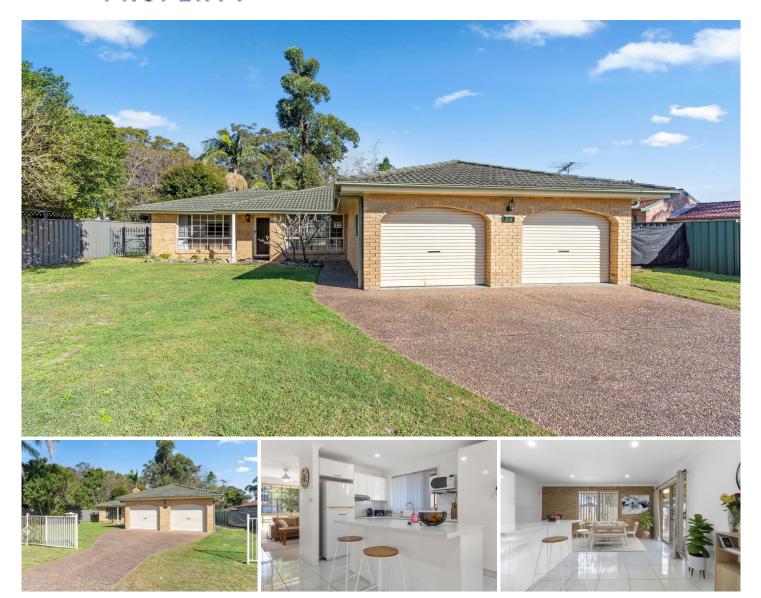

## 24 Elwin Road Raymond Terrace NSW

Nestled in Lakeside Estate, this beautifully presented home is within walking distance to Lakeside Shopping Centre, local schools, tavern, childcare facilities, bicycle paths and recreational amenities. The home is ideally located and has been freshly painted throughout.

Situated on a no-through road, this home features:

? Tiled for easy maintenance the lounge room has reverse cycle air conditioning for year-round comfort.

Three Bedrooms: Two of the bedrooms come with ? mirrored robes and ceiling fans.

Modern kitchen boasts an island bench, perfect ? for casual dining and entertaining.

? Updated 3-Way bathroom.

? Enjoy the expansive covered rear pergola (approximately 9m x 2m), perfect for outdoor dining and

## 3 🍋 1 📛 2 🚘

View

| Price     | :\$670,00 |
|-----------|-----------|
| Land Size | : 605 sam |

0

: 605 sam

: https://www.dowlingterrace.com.au/sale/ns w/port-stephens/raymond-terrace/residential /house/8049350

Kim Hammond 0498 990 064

**Liam Higgins** 0423 832 732

PROPERTY

24 Elwin Road, Raymond Terrace