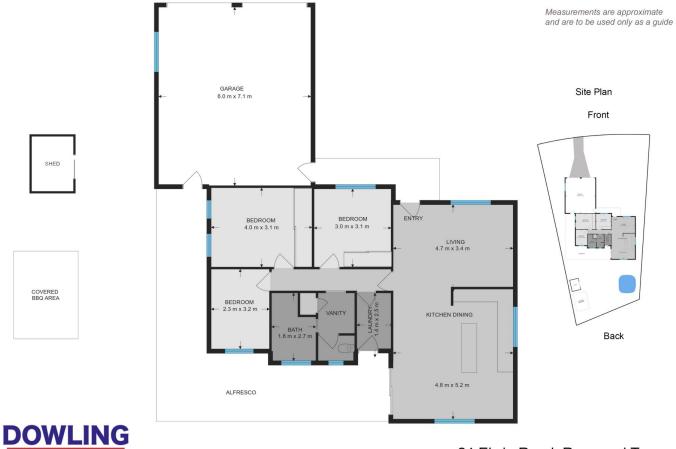

Situated on a no-through road, this home features:

? Tiled for easy maintenance the lounge room has reverse cycle air conditioning for year-round comfort.

Three Bedrooms: Two of the bedrooms come with ? mirrored robes and ceiling fans.

Modern kitchen boasts an island bench, perfect ? for casual dining and entertaining.

? Updated 3-Way bathroom.

? Enjoy the expansive covered rear pergola (approximately 9m x 2m), perfect for outdoor dining and