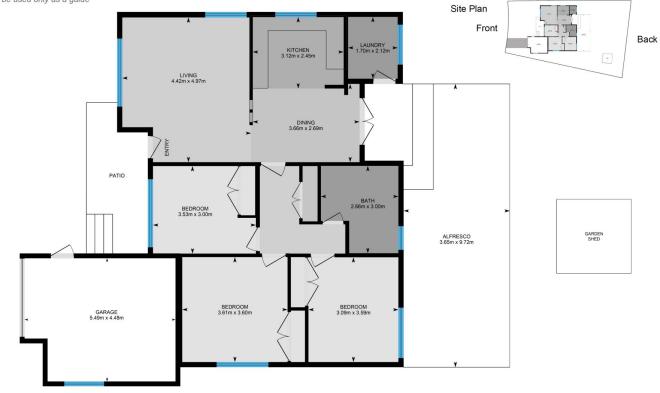

Key Features:

? High ceilings & polished floorboards throughout: Enjoy a sense of space and elegance as you move through the home.

? Three generous sized bedrooms comes complete with built-in robes and ceiling fans

? Relax in the roomy living area, featuring reverse cycle air conditioning.

? The heart of the home offers a sleek, updated kitchen and a dining space perfect for family meals.

? Indulge in the newly installed bathroom with floor-to-ceiling tiles, a deep bath and a luxurious showerless shower.

| P  | rice    |    | 2 | \$       | 58  | 30,000 |
|----|---------|----|---|----------|-----|--------|
| ι. | e ve el | 0: |   | <b>F</b> | 4 5 | 0.0100 |

View

Land Size : 515 sqm

: https://www.dowlingterrace.com.au/sale/ns w/port-stephens/raymond-terrace/residential /house/8055852