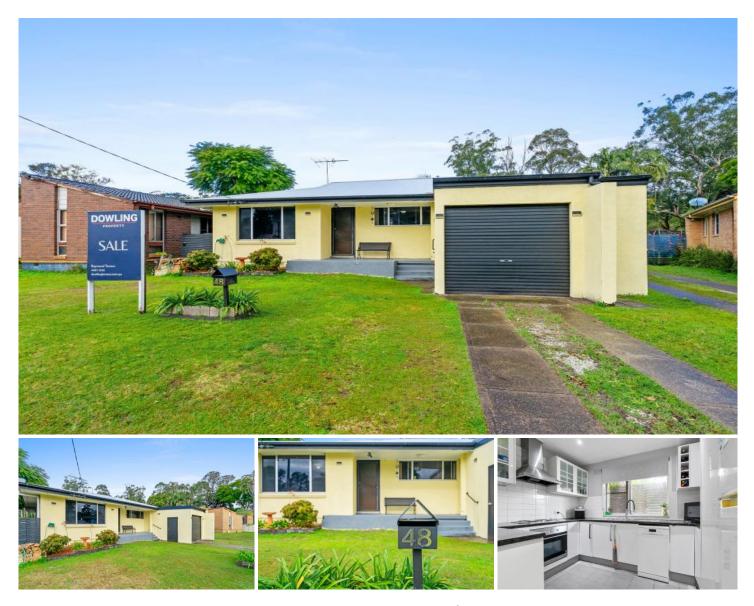

## 48 Links Drive Raymond Terrace NSW

This beautifully renovated 1970s home boasts a new colourbond roof and a fantastic entertaining area, making it the perfect blend of classic charm and contemporary convenience.

Key Features:

? High ceilings & polished floorboards throughout: Enjoy a sense of space and elegance as you move through the home.

? Three generous sized bedrooms comes complete with built-in robes and ceiling fans

? Relax in the roomy living area, featuring reverse cycle air conditioning.

? The heart of the home offers a sleek, updated kitchen and a dining space perfect for family meals.

? Indulge in the newly installed bathroom with floor-to-ceiling tiles, a deep bath and a luxurious showerless shower.