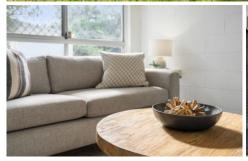

## Key Features:

? Enjoy the combined lounge area with RC/AC and a kitchen that offers room for a study or office workspace. ? Classic U-shaped kitchen with breakfast bar and overhead cupboards providing plenty of storage space. ? The bedroom has direct access to a combined bathroom and laundry-original, clean and highly functional. ? A double garage and single carport provide ample