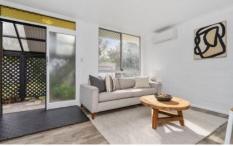

## Key Features:

? Enjoy the combined lounge area with RC/AC and a kitchen that offers room for a study or office workspace. ? Classic U-shaped kitchen with breakfast bar and overhead cupboards providing plenty of storage space. ? The bedroom has direct access to a combined bathroom and laundry-original, clean and highly functional. ? A double garage and single carport provide ample