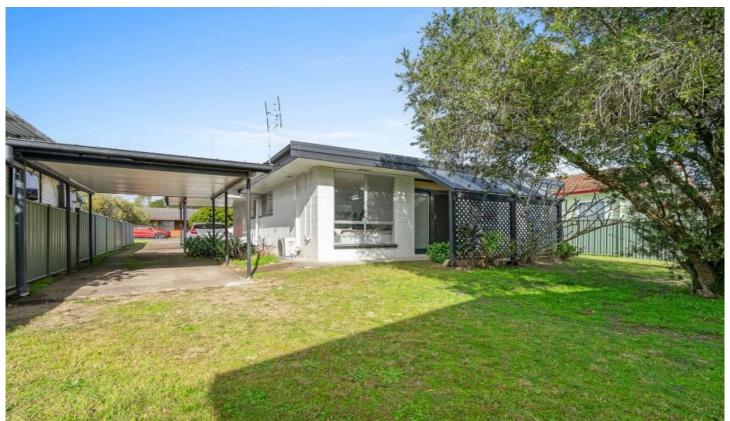

## 2/13 Meredith Crescent Raymond Terrace NSW

Discover the charm and durability of this one-bedroom duplex, situated at the rear of the block with its own freestanding double garage, single carport and lawn locker. Constructed from solid besser block, this unit promises lasting strength and low maintenance.

## Key Features:

? Enjoy the combined lounge area with RC/AC and a kitchen that offers room for a study or office workspace. ? Classic U-shaped kitchen with breakfast bar and overhead cupboards providing plenty of storage space. ? The bedroom has direct access to a combined bathroom and laundry-original, clean and highly functional. ? A double garage and single carport provide ample