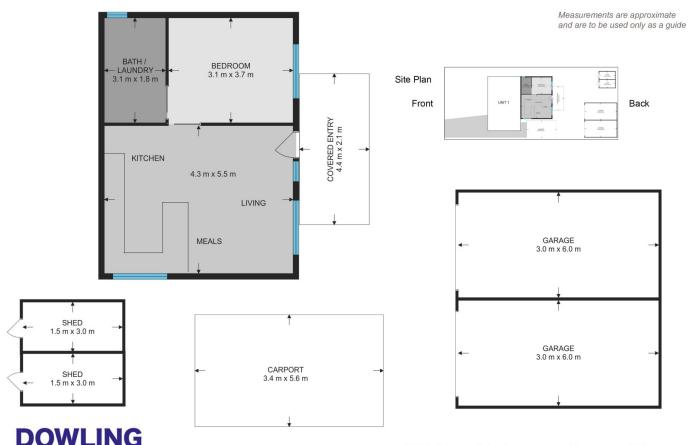

## 2/13 Meredith Crescent Raymond Terrace NSW

Discover the charm and durability of this one-bedroom duplex, situated at the rear of the block with its own freestanding double garage, single carport and lawn locker. Constructed from solid besser block, this unit promises lasting strength and low maintenance.

## Key Features:

? Enjoy the combined lounge area with RC/AC and a kitchen that offers room for a study or office workspace. ? Classic U-shaped kitchen with breakfast bar and overhead cupboards providing plenty of storage space. ? The bedroom has direct access to a combined bathroom and laundry-original, clean and highly functional. ? A double garage and single carport provide ample