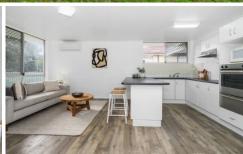

## Key Features:

? Enjoy the combined lounge area with RC/AC and a kitchen that offers room for a study or office workspace. ? Classic U-shaped kitchen with breakfast bar and overhead cupboards providing plenty of storage space. ? The bedroom has direct access to a combined bathroom and laundry-original, clean and highly functional. ? A double garage and single carport provide ample