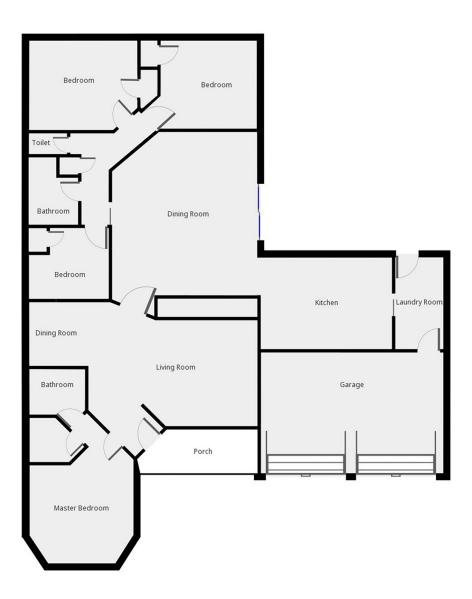

## 4 🛤 2 🚔 2 🖨

Land Size : 692 sqm

View

: https://www.dowlingterrace.com.au/sale/ns w/port-stephens/raymond-terrace/residential /house/8066021

THIS FLOORPLAN IS PROVIDED WITHOUT WARRANTY OF ANY KIND. SENSOPIA DISCLAIMS ANY WARRANTY INCLUDING, WITHOUT LIMITATION, SATISFACTORY QUALITY OR ACCURACY OF DIMENSIONS.