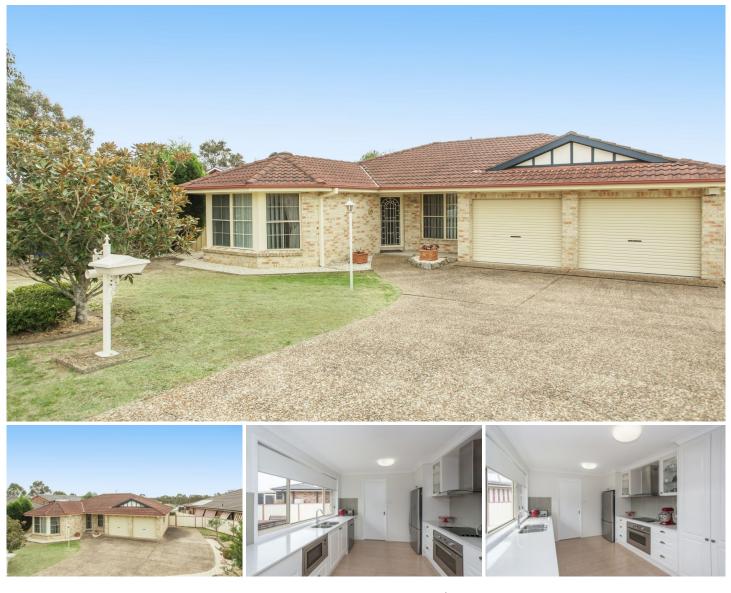

## 3 Leigh Place RAYMOND TERRACE NSW

Delightfully presented home in a much sought after location in Riverview Ridge. Set amongst quality homes and ready to move straight into .

Features :

- \* 4 Bedrooms all with builtins
- \* Ensuite, walk in robe & RC/AC to main
- \* Tiled entry
- \* Combined formal living & dining
- \* Modern 4 year old kitchen with stainless steel appliances
- \* Open planned family/casual meals area with bamboo
- floors
- \* Paved entertaining area
- \* Low maintenance yard
- \* Outdoor gazebo
- \* Double garage with internal access

## 4 🛤 2 🚔 2 🖨

Land Size : 692 sqm

View

: https://www.dowlingterrace.com.au/sale/ns w/port-stephens/raymond-terrace/residential /house/8066021

THIS FLOORPLAN IS PROVIDED WITHOUT WARRANTY OF ANY KIND. SENSOPIA DISCLAIMS ANY WARRANTY INCLUDING, WITHOUT LIMITATION, SATISFACTORY QUALITY OR ACCURACY OF DIMENSIONS.