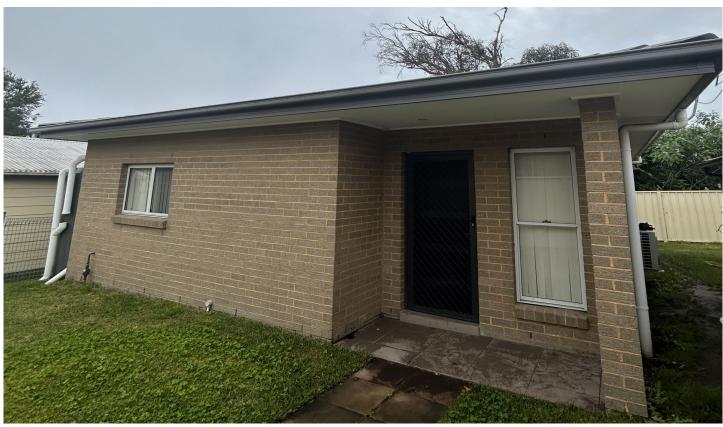

## 46B Alton Road Raymond Terrace NSW

This modern two bedroom granny flat features:

\*2 bedrooms with ceiling fans & mirrored robes

- \*Open plan living with split system air-conditioning
- \*Kitchen with plenty of cupboard space and stainless steel appliances
- \*Modern bathroom
- \*Laundry with 2nd toilet
- \*Fenced yard
- \*Single garage

Please note this granny flat is located behind the main house which has access to one side of the double garage.

View : https://www.dowlingterrace.com.au/lease/nsw/por t-stephens/raymond-terrace/residential/house/80 66164