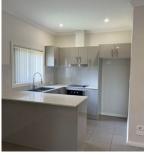

## 46B Alton Road Raymond Terrace NSW

This modern two bedroom granny flat features:

\*2 bedrooms with ceiling fans & mirrored robes

- \*Open plan living with split system air-conditioning
- \*Kitchen with plenty of cupboard space and stainless steel appliances
- \*Modern bathroom
- \*Laundry with 2nd toilet
- \*Fenced yard
- \*Single garage